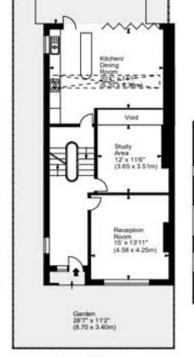

## Biddulph Road, W9

First Floor

Ground Floor

|                             |               |      | Current | Potential |
|-----------------------------|---------------|------|---------|-----------|
| Very energy efficient - lov | ver running o | osts |         |           |
| (92-100)                    |               |      |         |           |
| (81-91) B                   |               |      |         |           |
| (69-80)                     | 20            |      |         | 74        |
| (55-68)                     | D             |      | 56      |           |
| (39-54)                     |               |      | 30      |           |
| (21-38)                     |               | F    |         |           |