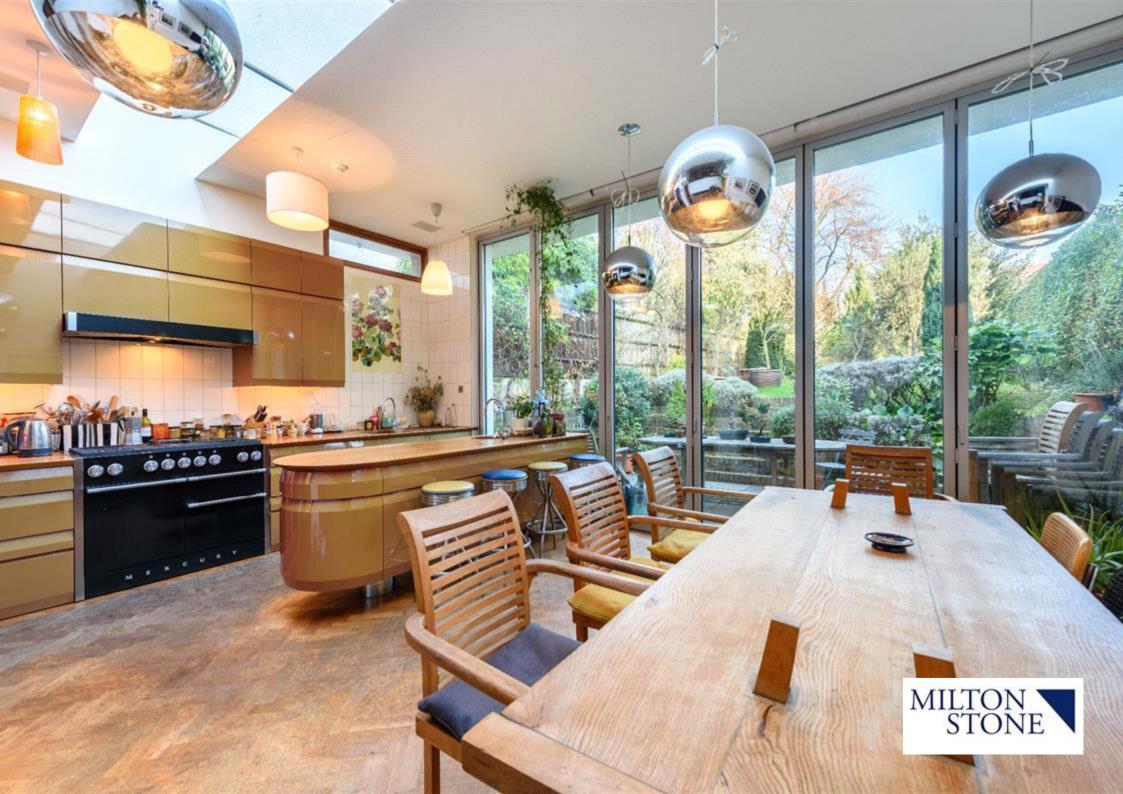

## **Description**

A bright, spacious and charming end of terrace family house in the heart of Maida Vale. This 'arts and crafts' style home offers two floors of entertaining space and a beautiful 72 ft rear garden. Biddulph Road is a short walk from the shops and restaurants of Clifton Road and close to Maida Vale and Warwick Avenue underground stations (Bakerloo Line).