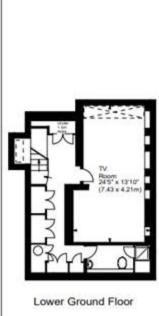

## Biddulph Road, W9

First Floor

Ground Floor

|                             |               |      | Current | Potential |
|-----------------------------|---------------|------|---------|-----------|
| Very energy efficient - lov | ver running o | osts |         |           |
| (92-100)                    |               |      |         |           |
| (81-91) B                   |               |      |         |           |
| (69-80)                     | 20            |      |         | 74        |
| (55-68)                     | D             |      | 56      |           |
| (39-54)                     |               |      | 30      |           |
| (21-38)                     |               | F    |         |           |