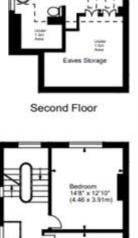

## Biddulph Road, W9

First Floor

Ground Floor

|                             |               |      | Current | Potential |
|-----------------------------|---------------|------|---------|-----------|
| Very energy efficient - lov | ver running o | osts |         |           |
| (92-100)                    |               |      |         |           |
| (81-91) B                   |               |      |         |           |
| (69-80)                     | 20            |      |         | 74        |
| (55-68)                     | D             |      | 56      |           |
| (39-54)                     |               |      | 30      |           |
| (21-38)                     |               | F    |         |           |