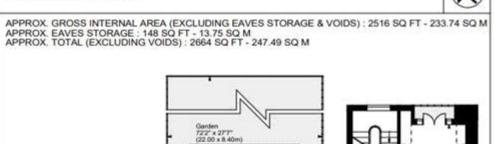

## Biddulph Road, W9

First Floor

Ground Floor

|                             |               |      | Current | Potential |
|-----------------------------|---------------|------|---------|-----------|
| Very energy efficient - lov | ver running o | osts |         |           |
| (92-100)                    |               |      |         |           |
| (81-91) B                   |               |      |         |           |
| (69-80)                     | 20            |      |         | 74        |
| (55-68)                     | D             |      | 56      |           |
| (39-54)                     |               |      | 30      |           |
| (21-38)                     |               | F    |         |           |