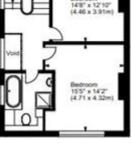

## Biddulph Road, W9

First Floor

Ground Floor

|                             |               |      | Current | Potential |
|-----------------------------|---------------|------|---------|-----------|
| Very energy efficient - lov | ver running o | osts |         |           |
| (92-100)                    |               |      |         |           |
| (81-91) B                   |               |      |         |           |
| (69-80)                     | 20            |      |         | 74        |
| (55-68)                     | D             |      | 56      |           |
| (39-54)                     |               |      | 30      |           |
| (21-38)                     |               | F    |         |           |