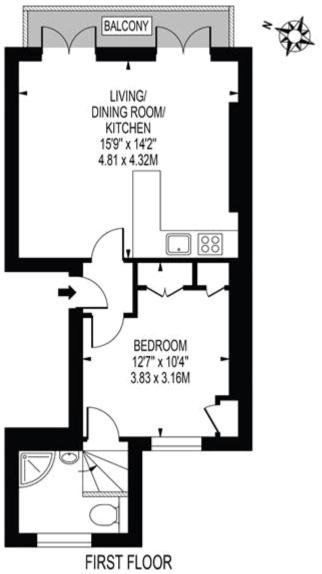

## SYDNEY STREET

APPROXIMATE GROSS INTERNAL FLOOR AREA: 408 SQ FT - 37.90 SQ M

FOR ILLUSTRATION PURPOSES ONLY

|                                             | Current | Potential |
|---------------------------------------------|---------|-----------|
| Very energy efficient - lower running costs | 3       |           |
| (92-100) 🛕                                  |         |           |
| (81-91)                                     |         |           |
| (69-80)                                     | 69      | 77        |
| (55-68)                                     | 09      |           |
| (39-54)                                     |         |           |
| (21-38)                                     | 5       |           |