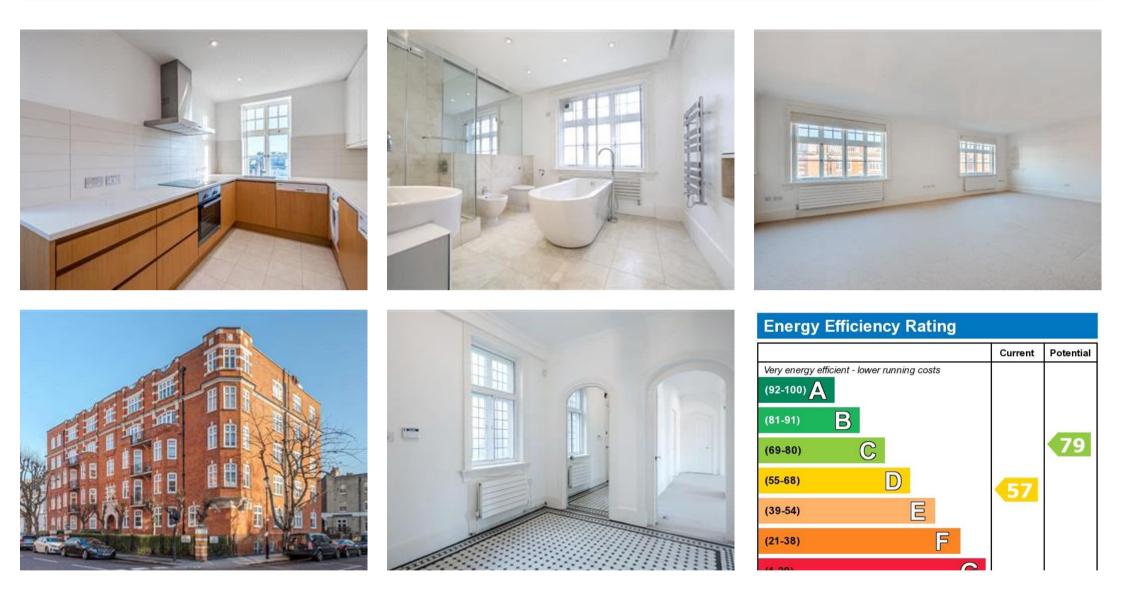

## Description

A bright, spacious and well-proportioned 4 bedroom penthouse apartment (with lift) within this exclusive period mansion building.

The property benefits from a 27ft drawing room and fabulous rooftop views and is one of only 12 apartments in the building. Abingdon Gardens is located moments from Kensington High Street and Stratford Road, Holland Park and Kensington Gardens are also nearby.