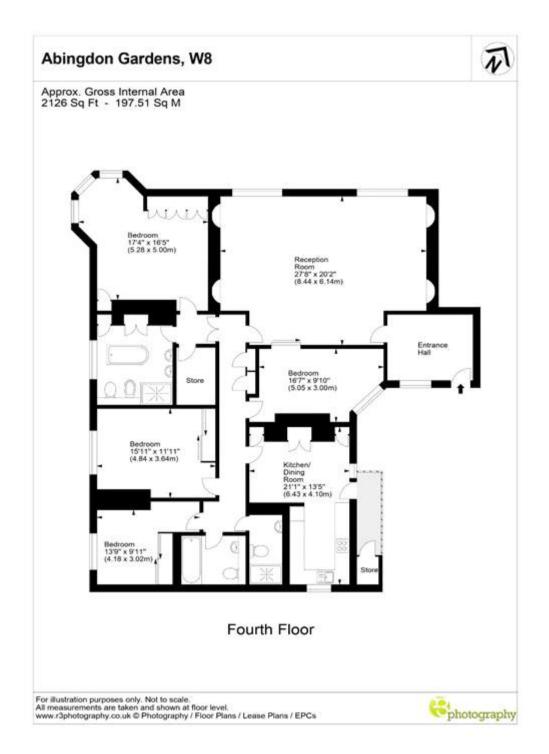

## Description

A bright, spacious and well-proportioned 4 bedroom penthouse apartment (with lift) within this exclusive period mansion building.

The property benefits from a 27ft drawing room and fabulous rooftop views and is one of only 12 apartments in the building. Abingdon Gardens is located moments from Kensington High Street and Stratford Road, Holland Park and Kensington Gardens are also nearby.