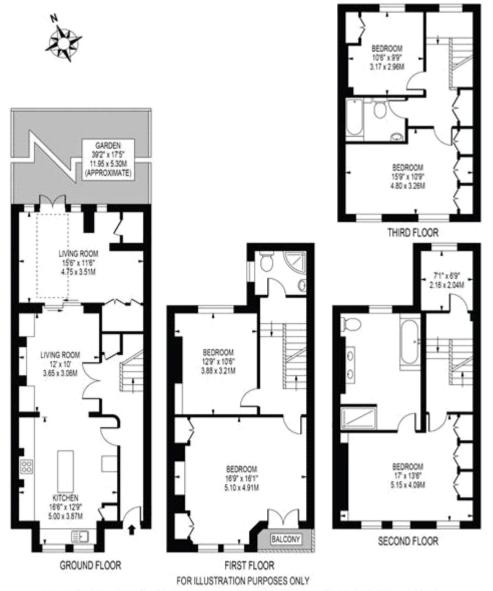

## MUSGRAVE CRESCENT

APPROXIMATE GROSS INTERNAL FLOOR AREA: 2096 SQ FT - 194.72 SQ M

|                                             | Current | Potentia |
|---------------------------------------------|---------|----------|
| Very energy efficient - lower running costs |         |          |
| (92-100) <b>A</b>                           |         |          |
| (81-91) B                                   |         |          |
| (69-80)                                     |         | 79       |
| (55-68)                                     |         |          |
| (39-54)                                     | 53      |          |
| (21-38)                                     |         |          |