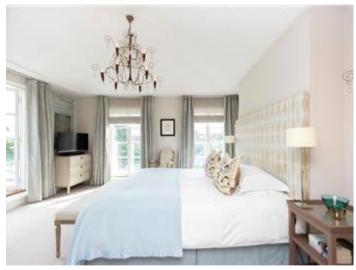

Featuring a ground floor open planned 34ftx23ft Kitchen/Dining room/Family room with Bi-fold doors onto the landscaped outside dining area. On the first floor there is a formal reception with fireplace, a guest bedroom with en-suite bathroom and laundry room. The second floor offers the Master bedroom with an en-suite dressing room, bathroom and roof terrace. To the side of the house there is a garden room which could easily become a "Work from Home Office", as well as a separate secure garage.