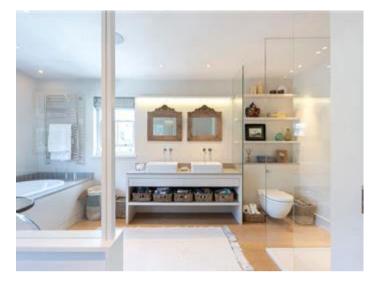

Featuring a ground floor open planned 34ftx23ft Kitchen/Dining room/Family room with Bi-fold doors onto the landscaped outside dining area. On the first floor there is a formal reception with fireplace, a guest bedroom with en-suite bathroom and laundry room. The second floor offers the Master bedroom with an en-suite dressing room, bathroom and roof terrace. To the side of the house there is a garden room which could easily become a "Work from Home Office", as well as a separate secure garage.