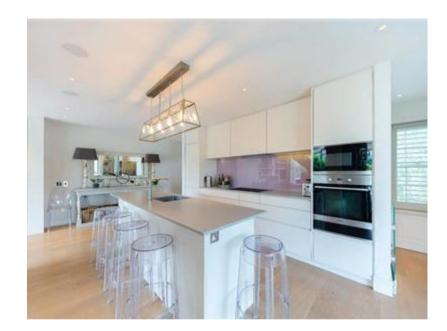

Featuring a ground floor open planned 34ftx23ft Kitchen/Dining room/Family room with Bi-fold doors onto the landscaped outside dining area. On the first floor there is a formal reception with fireplace, a guest bedroom with en-suite bathroom and laundry room. The second floor offers the Master bedroom with an en-suite dressing room, bathroom and roof terrace. To the side of the house there is a garden room which could easily become a "Work from Home Office", as well as a separate secure garage.