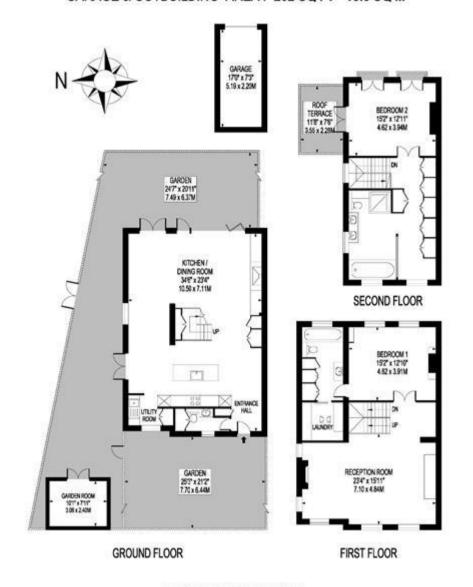

## **Description**

This is the largest of the Mews houses in Egliston Mews, extending to some 2113 sqft (196sqm) of property having undergone a large side extension a few years ago.

This end of terrace house is set within a mews development, with off street parking and a garage, and is 100 yards from the open spaces of Putney Common. The accommodation offers contemporary living over three floors and has been developed to an exacting standard.

Featuring a ground floor open planned 34ftx23ft Kitchen/Dining room/Family room with Bi-fold doors onto the landscaped outside dining area. On the first floor there is a formal reception with fireplace, a guest bedroom with en-suite bathroom and laundry room. The second floor offers the Master bedroom with an en-suite dressing room, bathroom and roof terrace. To the side of the house there is a garden room which could easily become a "Work from Home Office", as well as a separate secure garage.