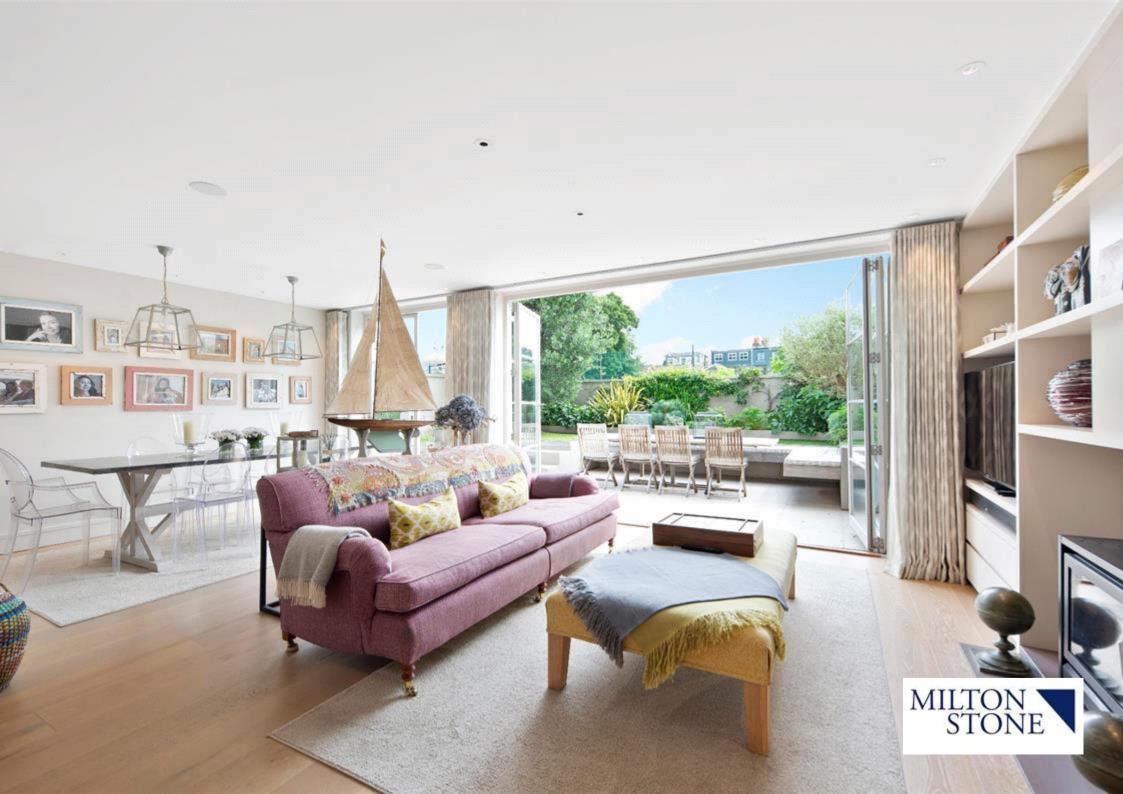

Featuring a ground floor open planned 34ftx23ft Kitchen/Dining room/Family room with Bi-fold doors onto the landscaped outside dining area. On the first floor there is a formal reception with fireplace, a guest bedroom with en-suite bathroom and laundry room. The second floor offers the Master bedroom with an en-suite dressing room, bathroom and roof terrace. To the side of the house there is a garden room which could easily become a "Work from Home Office", as well as a separate secure garage.