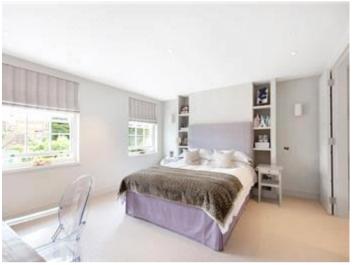

Featuring a ground floor open planned 34ftx23ft Kitchen/Dining room/Family room with Bi-fold doors onto the landscaped outside dining area. On the first floor there is a formal reception with fireplace, a guest bedroom with en-suite bathroom and laundry room. The second floor offers the Master bedroom with an en-suite dressing room, bathroom and roof terrace. To the side of the house there is a garden room which could easily become a "Work from Home Office", as well as a separate secure garage.