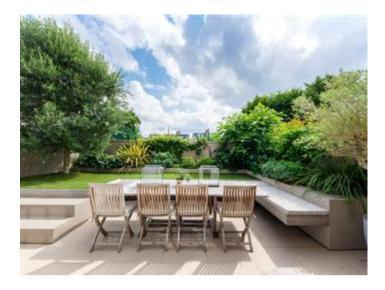

Featuring a ground floor open planned 34ftx23ft Kitchen/Dining room/Family room with Bi-fold doors onto the landscaped outside dining area. On the first floor there is a formal reception with fireplace, a guest bedroom with en-suite bathroom and laundry room. The second floor offers the Master bedroom with an en-suite dressing room, bathroom and roof terrace. To the side of the house there is a garden room which could easily become a "Work from Home Office", as well as a separate secure garage.