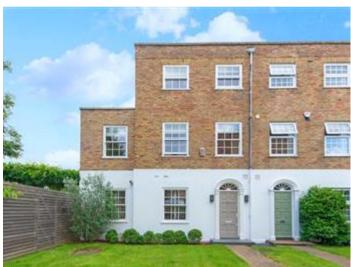

## Egliston Mews, SW15

£2,160,000 Freehold

2 bedroom mews house for sale

## **Description**

This is the largest of the Mews houses in Egliston Mews, extending to some 2113 sqft (196sqm) of property having undergone a large side extension a few years ago.

This end of terrace house is set within a mews development, with off street parking and a garage, and is 100 yards from the open spaces of Putney Common. The accommodation offers contemporary living over three floors and has been developed to an exacting standard.

Egliston Mews is located just to the south of the Lower Richmond Road off Egliston Road in West Putney.

Tenure: Freehold