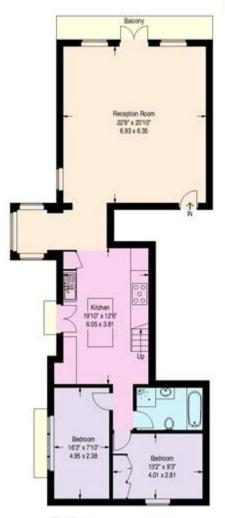

## Cornwall Gardens, SW7

Approximate Gross Internal Area 1948 sq ft / 181 sq m

First Floor Second Floor

The energy efficiency rating is a measure of the overall efficiency of a home. The higher the rating the more energy efficient the home is and the lower the fuel bills will be.