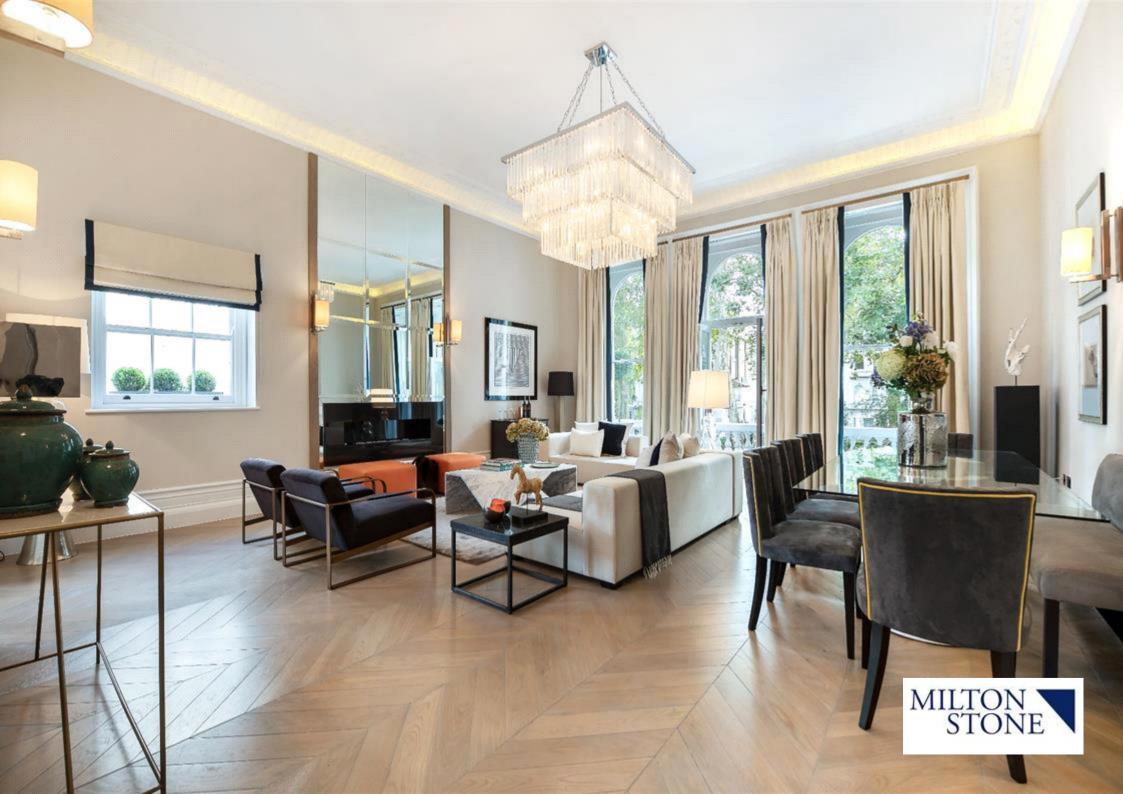

## **Description**

A stunning, newly refurbished first and second floor 3 double bedroom maisonette on the favoured North Terrace of this popular garden square facing South over communal gardens. The apartment is located on the West corner of Launceston Place and benefits from a triple aspect and an abundance of natural light, a 22 foot decked roof terrace, a South facing front balcony and access to communal gardens.