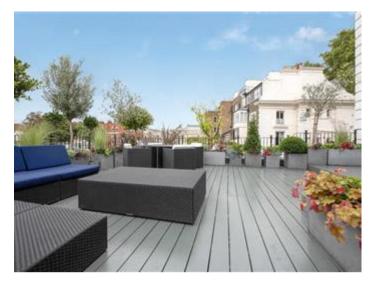

## **Description**

A stunning, newly refurbished first and second floor 3 double bedroom maisonette on the favoured North Terrace of this popular garden square facing South over communal gardens. The apartment is located on the West corner of Launceston Place and benefits from a triple aspect and an abundance of natural light, a 22 foot decked roof terrace, a South facing front balcony and access to communal gardens.