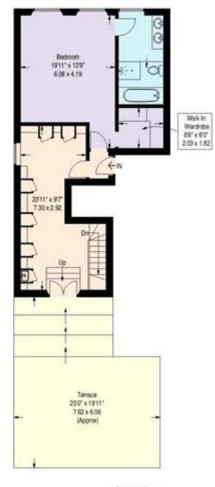

## Cornwall Gardens, SW7

Approximate Gross Internal Area 1948 sq ft / 181 sq m

First Floor Second Floor

The energy efficiency rating is a measure of the overall efficiency of a home. The higher the rating the more energy efficient the home is and the lower the fuel bills will be.