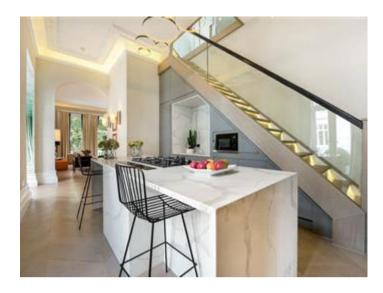

## **Description**

A stunning, newly refurbished first and second floor 3 double bedroom maisonette on the favoured North Terrace of this popular garden square facing South over communal gardens. The apartment is located on the West corner of Launceston Place and benefits from a triple aspect and an abundance of natural light, a 22 foot decked roof terrace, a South facing front balcony and access to communal gardens.