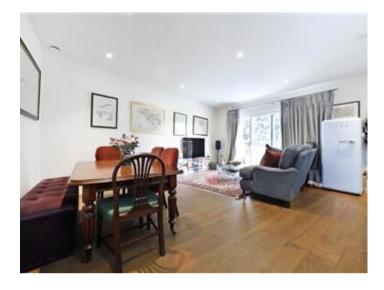

### **Description**

A stunning two double bedroom, two bathroom apartment on the first floor with a large balcony, quietly situated to the rear of this modern portered building, overlooking the communal gardens.

\*Wooden floored open plan Kitchen/Reception \* Master Bedroom with fitted cupboards and en-suite Shower room \* Second Double Bedroom with fitted cupboards\* Bathroom\* Large Balcony\*Concierge\*Lifts\*Communal Gardens\*Residents Gym\*Allocated Underground Parking space\*Secure Bike Store\*