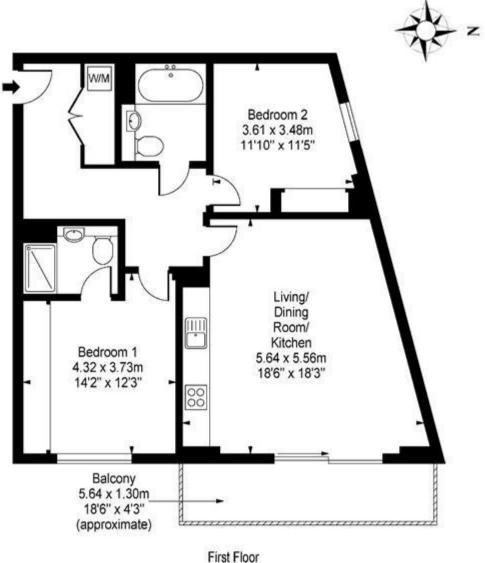

### Flat 30, 5 Oakhill Road, SW15

Approx Gross Internal Area 829 Sq Ft - 77.02 Sq M

|                                           | Current | Potential |
|-------------------------------------------|---------|-----------|
| Very energy efficient - lower running cos | sts     |           |
| (92-100) 🛕                                |         |           |
| (81-91)                                   | 86      | 86        |
| (69-80) C                                 |         |           |
| (55-68)                                   |         |           |
| (39-54)                                   |         |           |
| (21-38)                                   | F       |           |