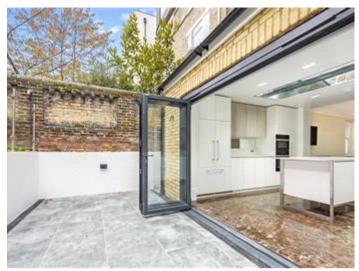

## **Description**

This newly constructed, two double bedroom garden apartment has been the subject of a total renovation programme to exacting standards which include a new rear extension kitchen off the living room, with feature bi-fold double glazed metal doors opening out onto a 30+ foot south facing landscaped garden.

\*30ft Double Reception room \* Poggenpohl bespoke kitchen \*
Master bedroom with En-suite shower room \* Second double
bedroom \* Bathroom \* Fitted cupboards \* Underfloor heating \*
American Walnut wooden floors \* Rewired and Replumbed \* New
Double glazed Windows throughout \* Landscaped south facing
garden with patio area\*