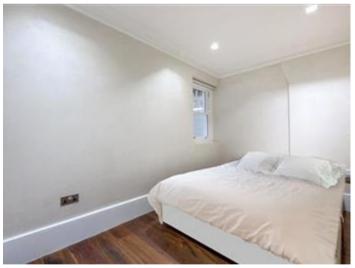

This "Back to Brick renovation" includes two double bedrooms, an en-suite shower room and separate bathroom which include vola appliances, water under floor zoned heating throughout, bespoke joinery, Poggenpohl kitchen with Miele, Fisher Paykel and Quooker appliances. American walnut flooring and marble flooring throughout, all new wooden windows, high gloss doors, polished plaster finish, gas feature fireplace, remote controlled blinds, burglar alarm, excellent storage, own front door, newly plumbed and wired throughout.

\*30ft Double Reception room \* Poggenpohl bespoke kitchen \*
Master bedroom with En-suite shower room \* Second double
bedroom \* Bathroom \* Fitted cupboards \* Underfloor heating \*
American Walnut wooden floors \* Rewired and Replumbed \* New
Double glazed Windows throughout \* Landscaped south facing
garden with patio area\*