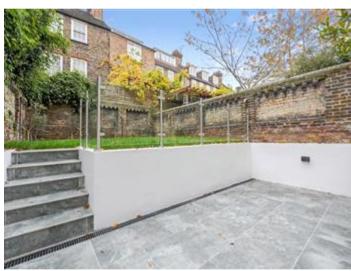

## **Description**

This newly constructed, two double bedroom garden apartment has been the subject of a total renovation programme to exacting standards which include a new rear extension kitchen off the living room, with feature bi-fold double glazed metal doors opening out onto a 30+ foot south facing landscaped garden.

\*30ft Double Reception room \* Poggenpohl bespoke kitchen \*
Master bedroom with En-suite shower room \* Second double
bedroom \* Bathroom \* Fitted cupboards \* Underfloor heating \*
American Walnut wooden floors \* Rewired and Replumbed \* New
Double glazed Windows throughout \* Landscaped south facing
garden with patio area\*