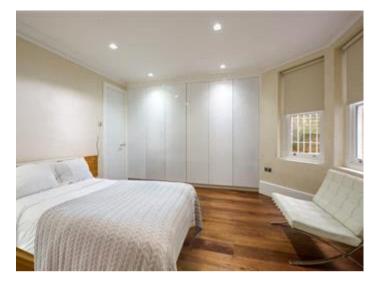

This "Back to Brick renovation" includes two double bedrooms, an en-suite shower room and separate bathroom which include vola appliances, water under floor zoned heating throughout, bespoke joinery, Poggenpohl kitchen with Miele, Fisher Paykel and Quooker appliances. American walnut flooring and marble flooring throughout, all new wooden windows, high gloss doors, polished plaster finish, gas feature fireplace, remote controlled blinds, burglar alarm, excellent storage, own front door, newly plumbed and wired throughout.

\*30ft Double Reception room \* Poggenpohl bespoke kitchen \*
Master bedroom with En-suite shower room \* Second double
bedroom \* Bathroom \* Fitted cupboards \* Underfloor heating \*
American Walnut wooden floors \* Rewired and Replumbed \* New
Double glazed Windows throughout \* Landscaped south facing
garden with patio area\*