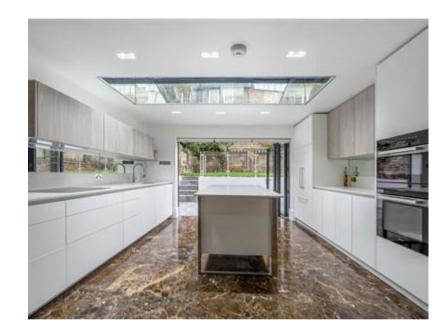

## **Description**

This newly constructed, two double bedroom garden apartment has been the subject of a total renovation programme to exacting standards which include a new rear extension kitchen off the living room, with feature bi-fold double glazed metal doors opening out onto a 30+ foot south facing landscaped garden.

This "Back to Brick renovation" includes two double bedrooms, an en-suite shower room and separate bathroom which include vola appliances, water under floor zoned heating throughout, bespoke joinery, Poggenpohl kitchen with Miele, Fisher Paykel and Quooker appliances. American walnut flooring and marble flooring throughout, all new wooden windows, high gloss doors, polished plaster finish, gas feature fireplace, remote controlled blinds, burglar alarm, excellent storage, own front door, newly plumbed and wired throughout.

\*30ft Double Reception room \* Poggenpohl bespoke kitchen \*
Master bedroom with En-suite shower room \* Second double
bedroom \* Bathroom \* Fitted cupboards \* Underfloor heating \*
American Walnut wooden floors \* Rewired and Replumbed \* New
Double glazed Windows throughout \* Landscaped south facing
garden with patio area\*