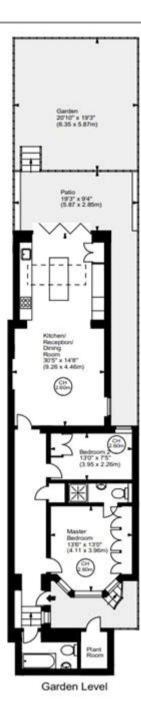

## Elm Park Road, SW3

Approx. Gross Internal Area 978 Sq Ft - 90.86 Sq M Plant Room Area 25 Sq Ft - 2.32 Sq M Total Internal Area 1003 Sq Ft - 93.18 Sq M

Key: CH - Ceiling Height

|                              |               | Current | Potential |
|------------------------------|---------------|---------|-----------|
| Very energy efficient - lowe | running costs |         |           |
| (92-100)                     |               |         |           |
| (81-91)                      |               |         |           |
| (69-80)                      |               | 76      | 76        |
| (55-68)                      | D             |         |           |
| (39-54)                      | E             |         |           |
| (21-38)                      | F             |         |           |