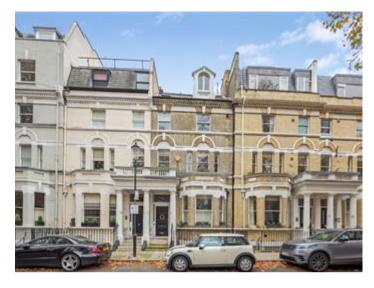

igh gloss doors, polished plaster finish, gas feature fireplace, remote controlled blinds, burglar alarm, excellent storage, own front door, newly plumbed and wired throughout.

\*30ft Double Reception room \* Poggenpohl bespoke kitchen \*
Master bedroom with En-suite shower room \* Second double
bedroom \* Bathroom \* Fitted cupboards \* Underfloor heating \*
American Walnut wooden floors \* Rewired and Replumbed \* New
Double glazed Windows throughout \* Landscaped south facing
garden with patio area\*





Tenure: Leasehold (125 years)

Ground Rent: £200 per year

## Tenure

Leasehold (125 years)

## Elm Park Road, SW3



Approx. Gross Internal Area 978 Sq Ft - 90.86 Sq M Plant Room Area 25 Sq Ft - 2.32 Sq M Total Internal Area 1003 Sq Ft - 93.18 Sq M

Key: CH - Ceiling Height















|                              |               | Current | Potential |
|------------------------------|---------------|---------|-----------|
| Very energy efficient - lowe | running costs |         |           |
| (92-100)                     |               |         |           |
| (81-91)                      |               |         |           |
| (69-80)                      |               | 76      | 76        |
| (55-68)                      | D             |         |           |
| (39-54)                      | E             |         |           |
| (21-38)                      | F             |         |           |

Viewing by appointment only
Milton Stone - Head Office
53 Abingdon Road, London W8 6AN
Tel: 0207 938 2311 Email: info@miltonstone.com Website: www.miltons