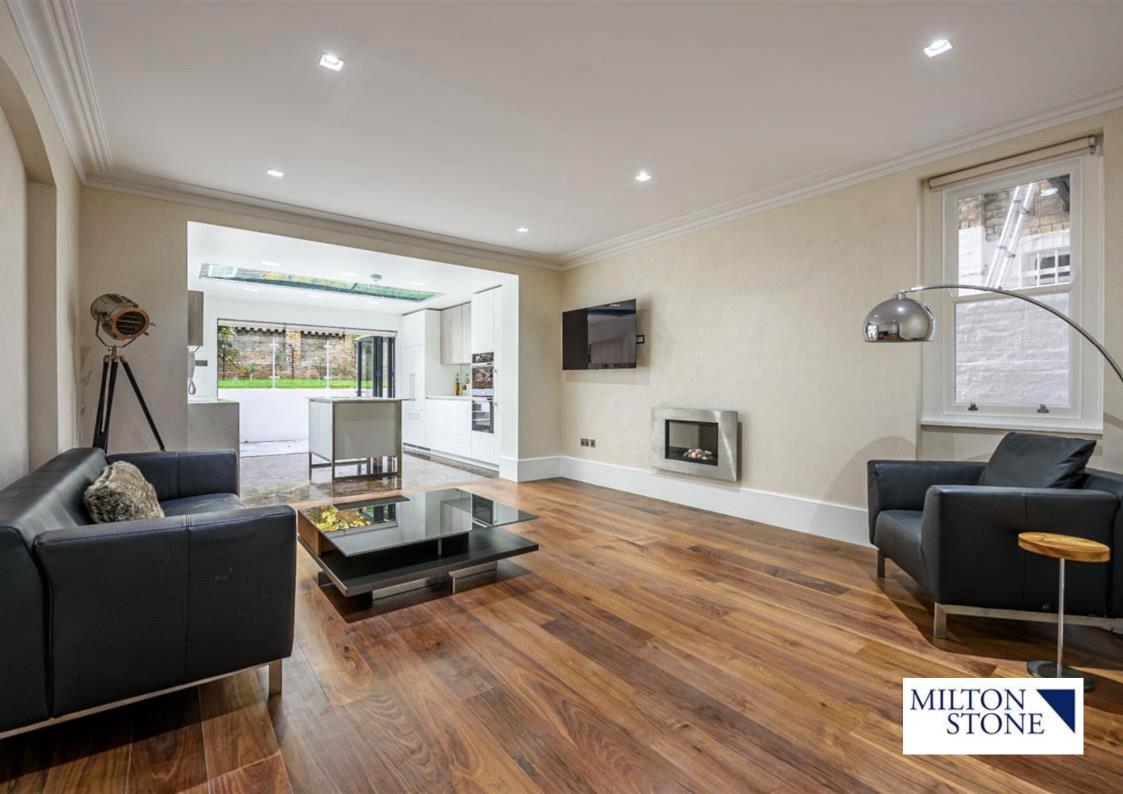

## **Description**

This newly constructed, two double bedroom garden apartment has been the subject of a total renovation programme to exacting standards which include a new rear extension kitchen off the living room, with feature bi-fold double glazed metal doors opening out onto a 30+ foot south facing landscaped garden.

This "Back to Brick renovation" includes two double bedrooms, an en-suite shower room and separate bathroom which include vola appliances, water under floor zoned heating throughout, bespoke joinery, Poggenpohl kitchen with Miele, Fisher Paykel and Quooker appliances. American walnut flooring and marble flooring throughout, all new wooden windows, high gloss doors, polished plaster finish, gas feature fireplace, remote controlled blinds, burglar alarm, excellent storage, own front door, newly plumbed and wired throughout.

\*30ft Double Reception room \* Poggenpohl bespoke kitchen \*
Master bedroom with En-suite shower room \* Second double
bedroom \* Bathroom \* Fitted cupboards \* Underfloor heating \*
American Walnut wooden floors \* Rewired and Replumbed \* New
Double glazed Windows throughout \* Landscaped south facing
garden with patio area\*