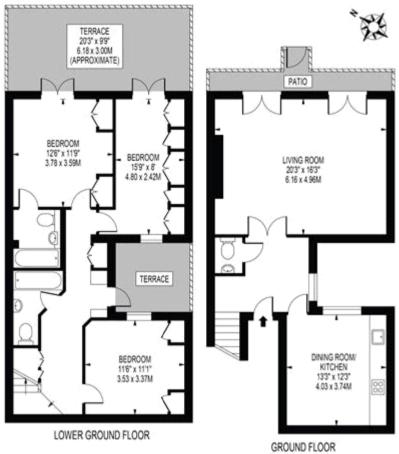

## APPROXIMATE GROSS INTERNAL FLOOR AREA: 1267 SQ FT - 117.73 SQ M

FOR ILLUSTRATION PURPOSES ONLY.

THIS FLOOR PLAN SHOULD BE USED AS A GENERAL DUTINE FOR GUIDANCE ONLY AND DOES NOT CONSTITUTE IN BHOLE OR IN PART AN OFFER OR CONSTITUTE.

ANY RETURNING PURCHASES OF ELEGISE SHOULD SHARP THEMSELVE BY INDEPCTION, ESHABLISH AND FULL SHARP AS TO THE CONSECUENCES OF EACH STREAMS.

ANY AREA MARKEMENTS ON SHARPEST ADVISIONED ANY PROPOSANT AND SHOULD BE 1000 TO WAIT AND APPROXIMENT OF ELEGIST OF ANY SHARP APPROXIMENT OF THE BASIS OF ANY SHALP OFFICE.