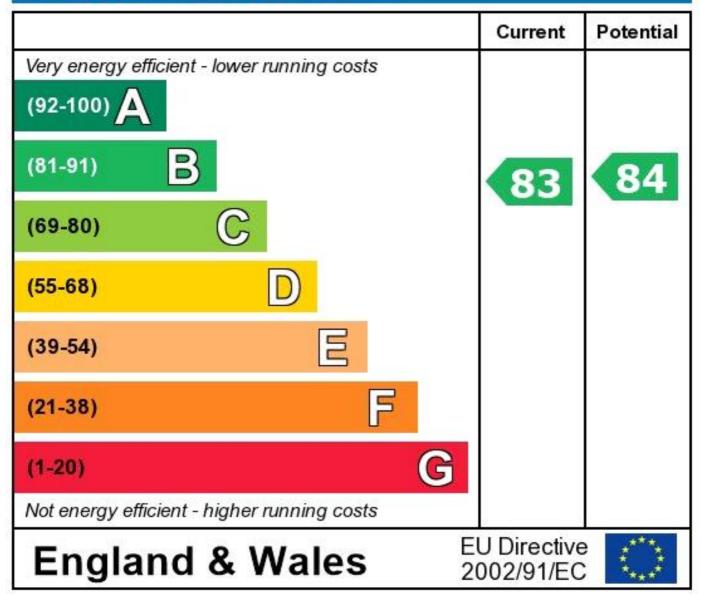

## **Energy Efficiency Rating**

The energy efficiency rating is a measure of the overall efficiency of a home. The higher the rating the more energy efficient the home is and the lower the fuel bills will be.