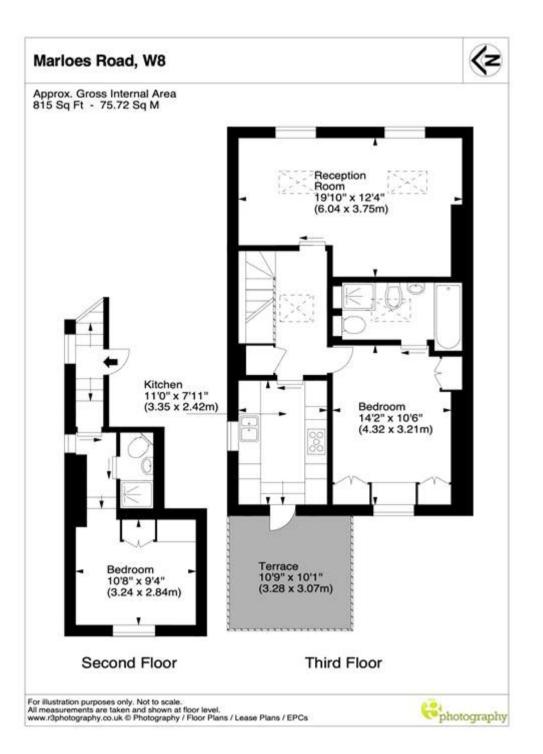

## **Description**

A beautifully presented second and third floor two bedroom apartment in this popular location close to Stratford Village. The property comprises a reception/dining room with semi vaulted ceilings, a fully integrated and spacious kitchen leading to a fabulous west facing roof terrace, master bedroom with en-suite bathroom and a second double bedroom with a shower room. The extensive shops, restaurants and transportation links of Kensington High Street and Earls Court Road are very close by.