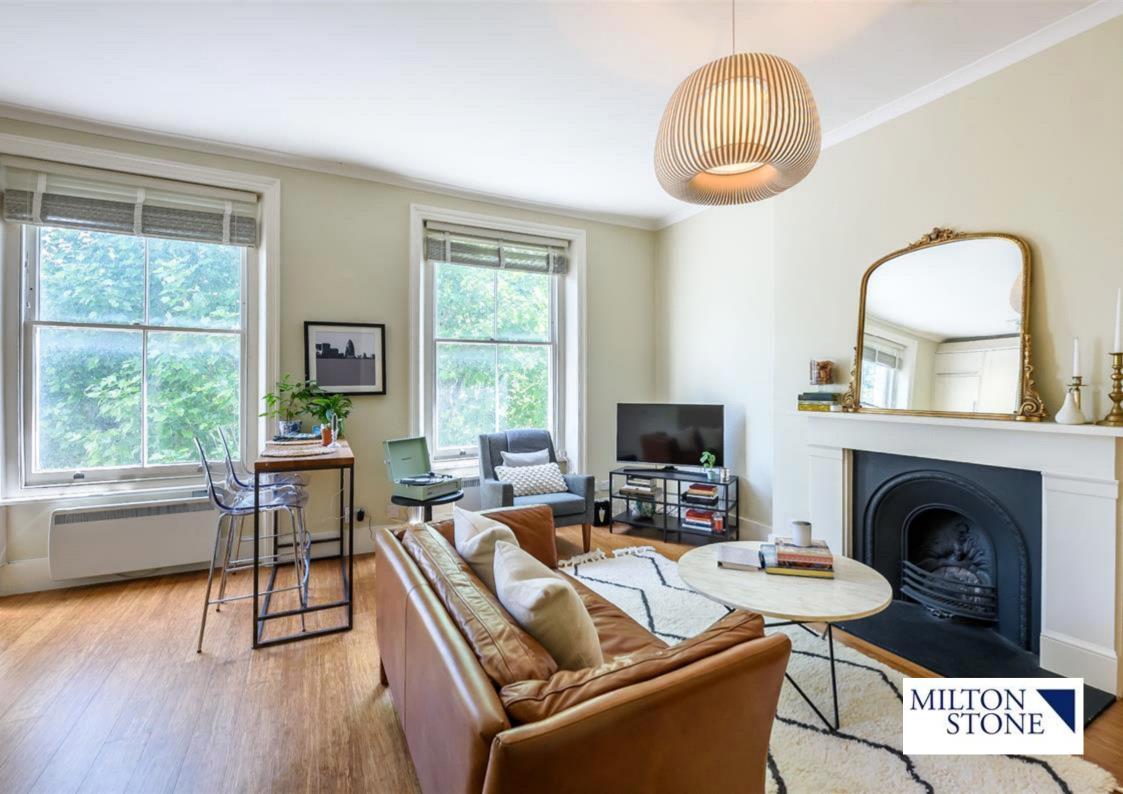

### **Description**

A bright, well-proportioned and beautifully presented one bedroom apartment on the second floor of this Victorian building moments from the restaurants and shops of Stratford Village. This spacious apartment (621 sq ft) has high ceilings and plenty of storage and could be moved into with little further expense. The extensive shops, restaurants and transportation links of Kensington High Street and Earls Court Road are very close by.