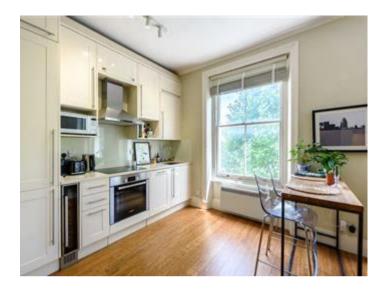

### **Description**

A bright, well-proportioned and beautifully presented one bedroom apartment on the second floor of this Victorian building moments from the restaurants and shops of Stratford Village. This spacious apartment (621 sq ft) has high ceilings and plenty of storage and could be moved into with little further expense. The extensive shops, restaurants and transportation links of Kensington High Street and Earls Court Road are very close by.