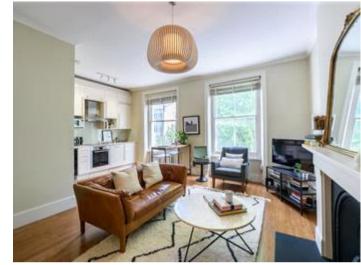

### **Description**

A bright, well-proportioned and beautifully presented one bedroom apartment on the second floor of this Victorian building moments from the restaurants and shops of Stratford Village. This spacious apartment (621 sq ft) has high ceilings and plenty of storage and could be moved into with little further expense. The extensive shops, restaurants and transportation links of Kensington High Street and Earls Court Road are very close by.