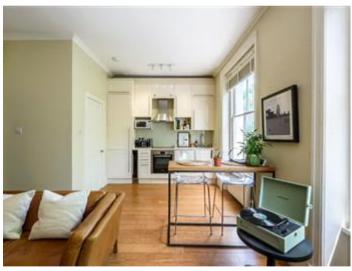

### **Description**

A bright, well-proportioned and beautifully presented one bedroom apartment on the second floor of this Victorian building moments from the restaurants and shops of Stratford Village. This spacious apartment (621 sq ft) has high ceilings and plenty of storage and could be moved into with little further expense. The extensive shops, restaurants and transportation links of Kensington High Street and Earls Court Road are very close by.