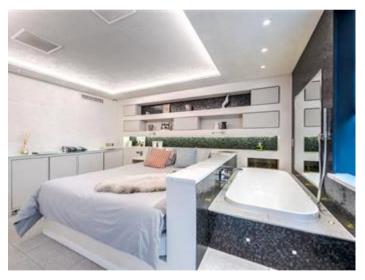

The flat comprises a luxurious 'spa' double bedroom suite with feature bath with colour-changing lighting, en suite shower room and walk-in-wardrobe, a reception room containing surround sound and an open plan kitchen/dining room fitted with Miele appliances (gas hob, two ovens, teppanyaki, dishwasher, washer and dryer). There is also the added benefit of access to the beautiful communal gardens of Redcliffe Square nearby, and access to a secure storage space in the basement.