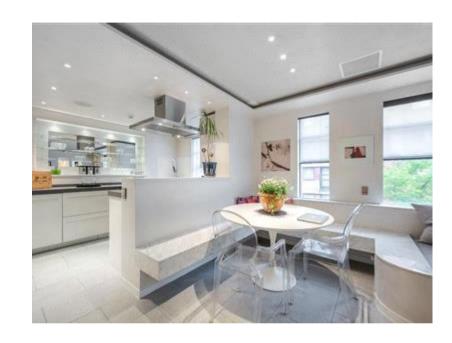

The flat comprises a luxurious 'spa' double bedroom suite with feature bath with colour-changing lighting, en suite shower room and walk-in-wardrobe, a reception room containing surround sound and an open plan kitchen/dining room fitted with Miele appliances (gas hob, two ovens, teppanyaki, dishwasher, washer and dryer). There is also the added benefit of access to the beautiful communal gardens of Redcliffe Square nearby, and access to a secure storage space in the basement.