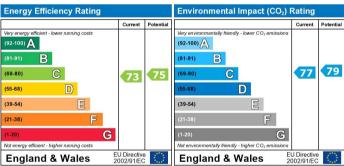

## BOLTON GARDENS, SW5 Approx. gross internal area 560 Sq.Ft / 52 Sq.M

The energy efficiency rating is a measure of the overall efficiency of a home. The higher the rating the more energy efficient the home is and the lower the fuel bills will be.

The environmental impact rating is a measure of a home's impact on the environment in terms of carbon dioxide (CO2)

Viewing by appointment only Milton Stone - Head Office

53 Abingdon Road, London W8 6AN