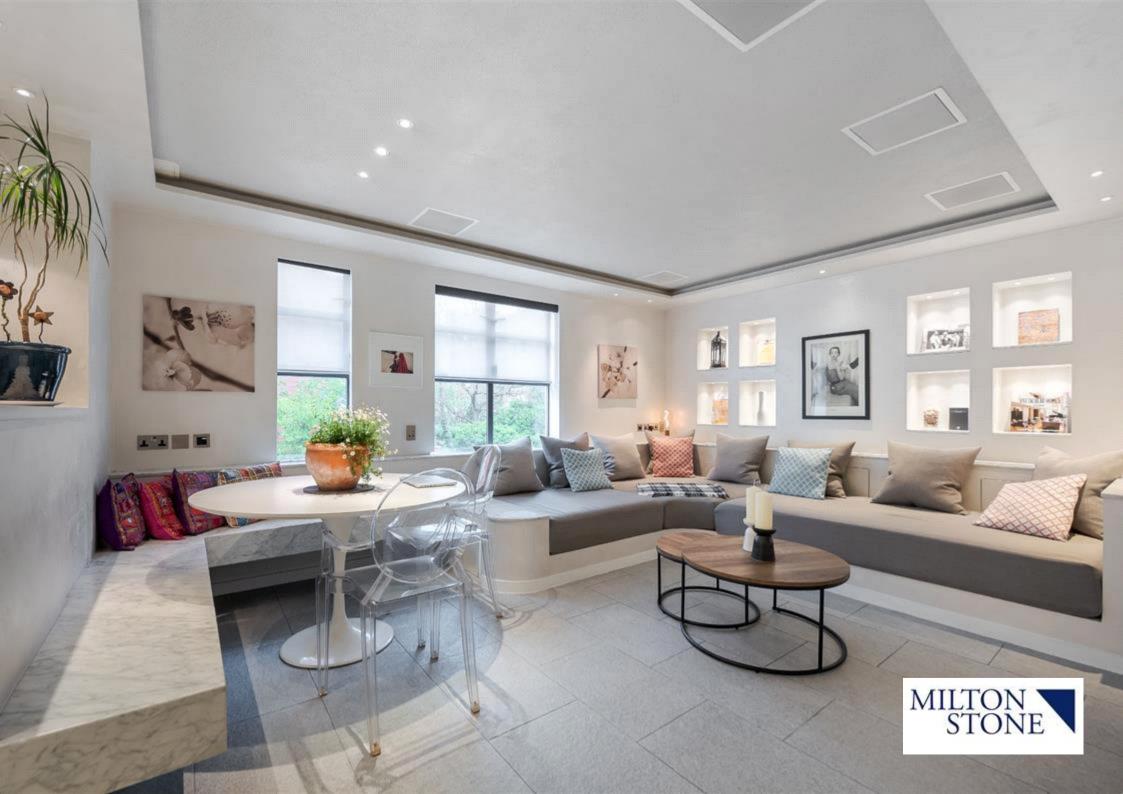

## **Description**

This stylish, newly refurbished, first floor one bedroom flat located in Bolton Gardens, a highly sought-after location in Earls Court. The flat contains stone floors and a Bisazza mosaic bathroom. The apartment also benefits from many modern touches including underfloor heating, air-conditioning, surround sound with ceiling speakers, fitted TVs, Lutron lighting and electric blinds throughout.

The flat comprises a luxurious 'spa' double bedroom suite with feature bath with colour-changing lighting, en suite shower room and walk-in-wardrobe, a reception room containing surround sound and an open plan kitchen/dining room fitted with Miele appliances (gas hob, two ovens, teppanyaki, dishwasher, washer and dryer). There is also the added benefit of access to the beautiful communal gardens of Redcliffe Square nearby, and access to a secure storage space in the basement.