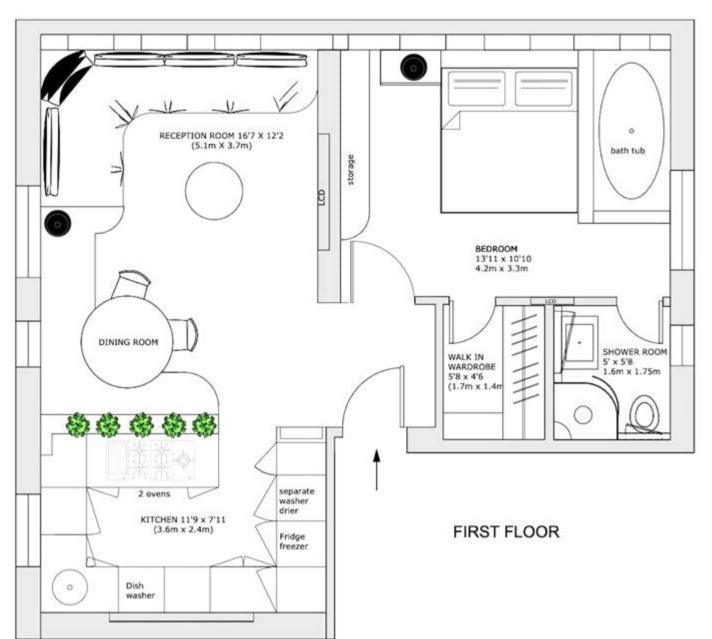

## BOLTON GARDENS, SW5 Approx. gross internal area 560 Sq.Ft / 52 Sq.M

The energy efficiency rating is a measure of the overall efficiency of a home. The higher the rating the more energy efficient the home is and the lower the fuel bills will be.