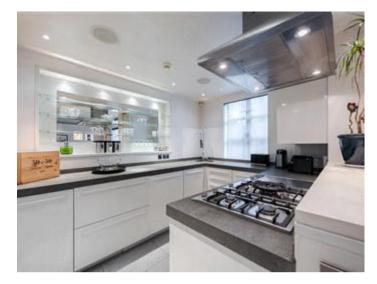

The flat comprises a luxurious 'spa' double bedroom suite with feature bath with colour-changing lighting, en suite shower room and walk-in-wardrobe, a reception room containing surround sound and an open plan kitchen/dining room fitted with Miele appliances (gas hob, two ovens, teppanyaki, dishwasher, washer and dryer). There is also the added benefit of access to the beautiful communal gardens of Redcliffe Square nearby, and access to a secure storage space in the basement.