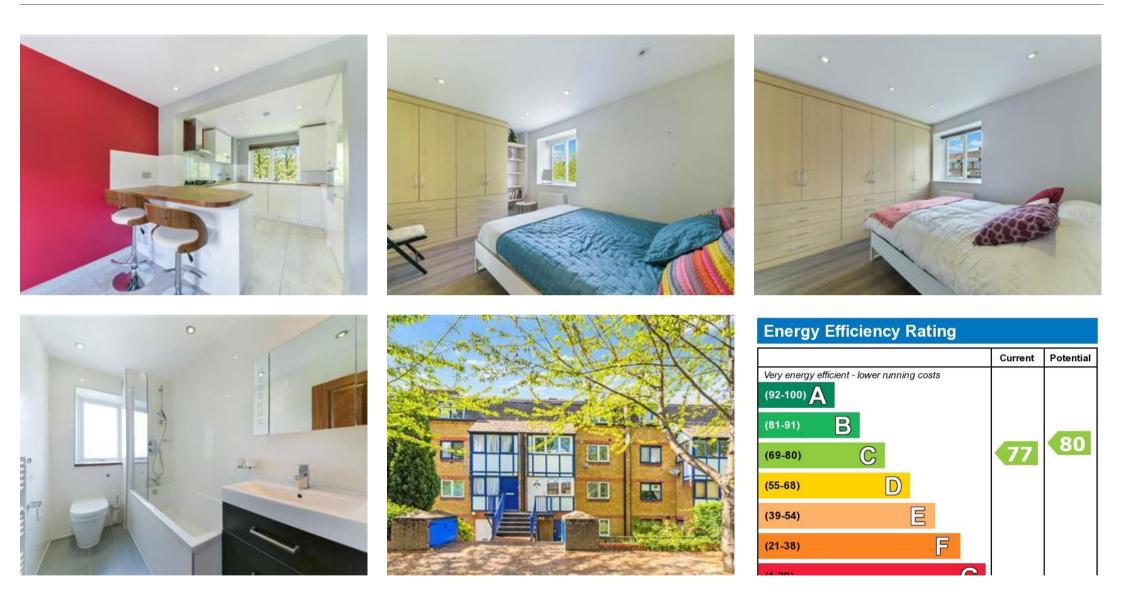

## Description

This newly refurbished two double bedroom First and Second floor maisonette, is situated on a quiet leafy cul-de-sac, between Golborne Road and Portobello Road, with access to the excellent amenities that this vibrant area has to offer. Ladbroke Grove and Westbourne Park Underground Stations are with easy walking distance (Circle, Hammersmith and City Lines).

Own front door : 1st/2nd floor maisonette : Reception/Kitchen Breakfast room : Two Double Bedrooms : Family Bathroom : Wooden floors throughout : Excellent Storage : Walking Distance to Portobello Road.