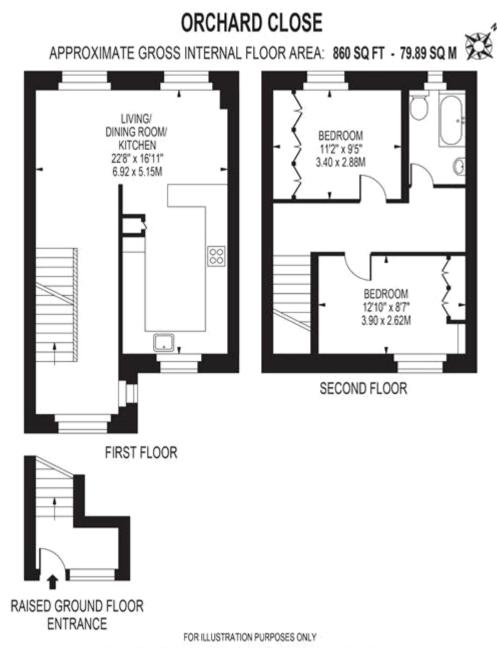

Leasehold expires 11/02/2205.

Ground Rent: £10 per annum.

Service Charge: £1,100 approximately per annum.

**Tenure** Leasehold (184 years)

THIS FLOOR PLAN SHOULD BE USED AS A GENERAL OUTLINE FOR GUEANCE ONLY AND DOES NOT CONSTITUTE IN WHOLE OR IN PART AN OFFER OR CONTRACT. ANY INTERDING PURCHASER ON LISSEE SHOLD SATISFY THEMSELIVES BY INSPECTION. SEMICIES, ENGINES MOTINUL SURVIVALS TO THE CORRECTINES OF EACH STATEMENT. MAY AREAS, MEASUREMENTS OR DISTINGES OUTED AND REAL PROTOXIMATE AND SHOLD NOT BE USED TO WILL BE FILE BASIS OF ANY SALE OR LET.