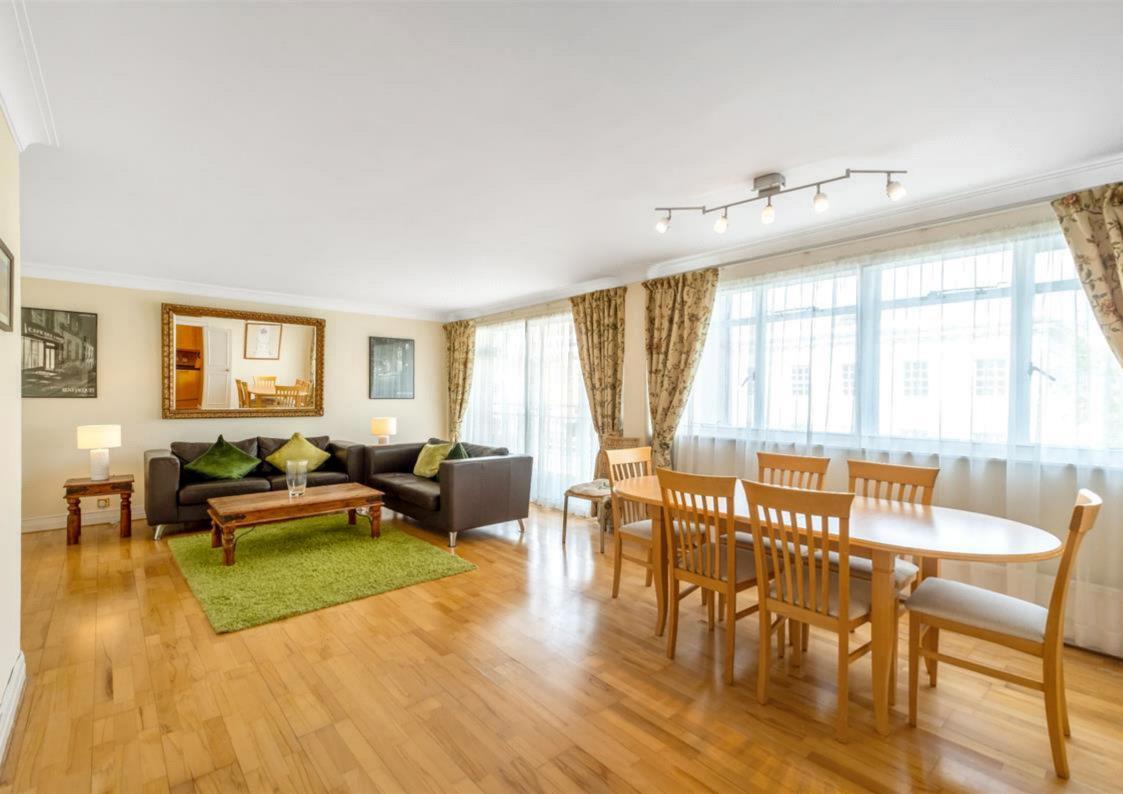

## **Description**

A well proportioned two bedroom, two bathroom apartment (with lift) overlooking the Kings Road.

The apartment is located on the second floor (with lift) of this well maintained building. The property features a large reception room flooded with natural light, balcony, separate kitchen, master bedroom with ensuite bathroom, second double bedroom with additional balcony and a newly refurbished family bathroom.

The property is wonderfully located right in the heart of The Kings Road and only a short walk from Sloane Square tube (Circle & District line).

|                       |               |       | Current | Potential |
|-----------------------|---------------|-------|---------|-----------|
| Very energy efficient | lower running | costs |         |           |
| (92-100) <b>A</b>     |               |       |         |           |
| (81-91) <b>B</b>      |               |       |         |           |
| (69-80)               | C             |       |         |           |
| (55-68)               | D             |       | 62      |           |
| (39-54)               |               |       |         |           |
| (21-38)               |               | F     |         |           |