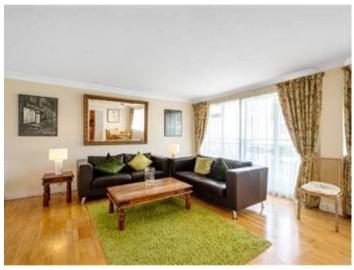

## **Description**

A well proportioned two bedroom, two bathroom apartment (with lift) overlooking the Kings Road.

The apartment is located on the second floor (with lift) of this well maintained building. The property features a large reception room flooded with natural light, balcony, separate kitchen, master bedroom with ensuite bathroom, second double bedroom with additional balcony and a newly refurbished family bathroom.