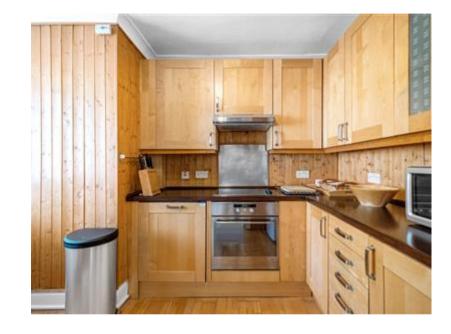

## **Description**

A well proportioned two bedroom, two bathroom apartment (with lift) overlooking the Kings Road.

The apartment is located on the second floor (with lift) of this well maintained building. The property features a large reception room flooded with natural light, balcony, separate kitchen, master bedroom with ensuite bathroom, second double bedroom with additional balcony and a newly refurbished family bathroom.