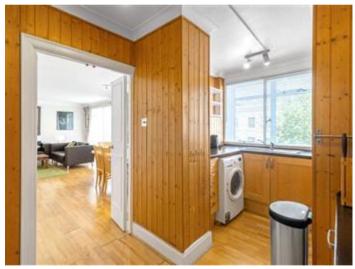

## **Description**

A well proportioned two bedroom, two bathroom apartment (with lift) overlooking the Kings Road.

The apartment is located on the second floor (with lift) of this well maintained building. The property features a large reception room flooded with natural light, balcony, separate kitchen, master bedroom with ensuite bathroom, second double bedroom with additional balcony and a newly refurbished family bathroom.