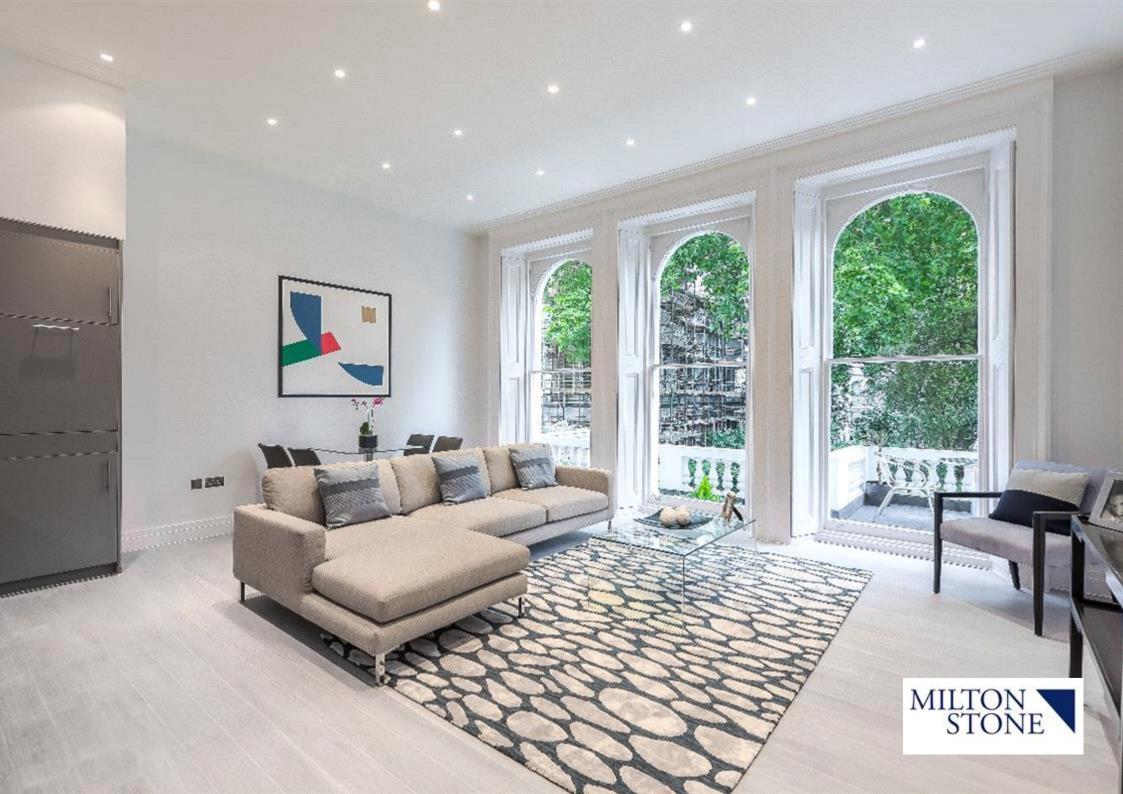

## **Description**

A beautifully presented one double bedroom first floor flat overlooking Cornwall Gardens in a period stucco fronted building. The apartment is within a few minutes walk of all the shops, restaurants and Gloucester Road tube station. The flat benefits from lovely high ceilings, balcony off the reception room, open-plan kitchen and use of the communal gardens.