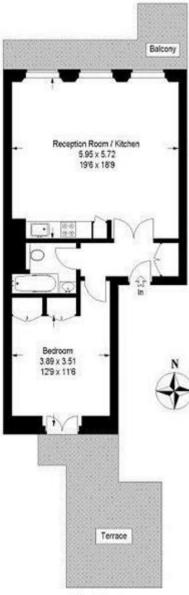

## Approximate Gross Internal Area :-60 sq m / 646 sq ft

First Floor

The energy efficiency rating is a measure of the overall efficiency of a home. The higher the rating the more energy efficient the home is and the lower the fuel bills will be.