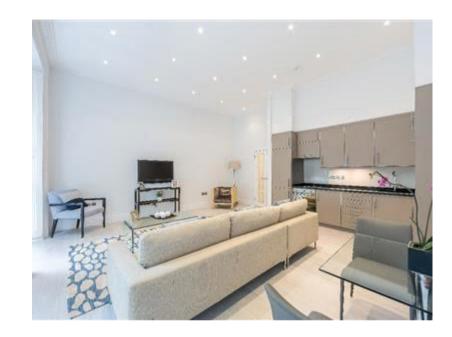

## **Description**

A beautifully presented one double bedroom first floor flat overlooking Cornwall Gardens in a period stucco fronted building. The apartment is within a few minutes walk of all the shops, restaurants and Gloucester Road tube station. The flat benefits from lovely high ceilings, balcony off the reception room, open-plan kitchen and use of the communal gardens.