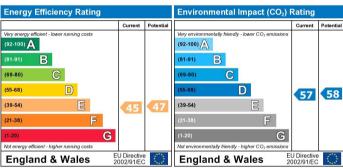

## Approximate Gross Internal Area :-60 sq m / 646 sq ft

First Floor

The energy efficiency rating is a measure of the overall efficiency of a home. The higher the rating the more energy efficient the home is and the lower the fuel bills will be.

The environmental impact rating is a measure of a home's impact on the environment in terms of carbon dioxide (CO2)

Viewing by appointment only Milton Stone - Head Office

53 Abingdon Road, London W8 6AN