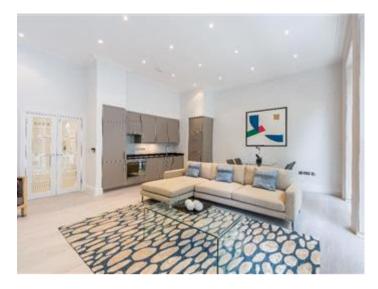

## **Description**

A beautifully presented one double bedroom first floor flat overlooking Cornwall Gardens in a period stucco fronted building. The apartment is within a few minutes walk of all the shops, restaurants and Gloucester Road tube station. The flat benefits from lovely high ceilings, balcony off the reception room, open-plan kitchen and use of the communal gardens.