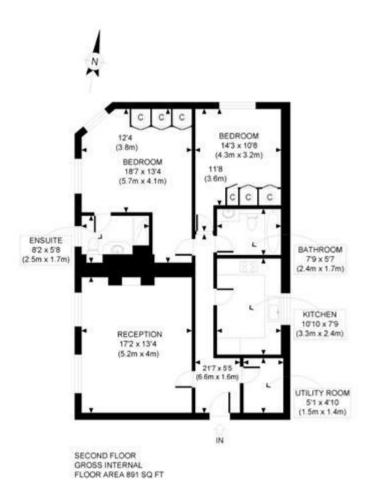

## **Tenure**

Share of Freehold (999 years)

APPROX. GROSS INTERNAL FLOOR AREA 891 SQ FT / 83 SQM

|                                           | Current | Potentia |
|-------------------------------------------|---------|----------|
| Very energy efficient - lower running cos | sts     |          |
| (92-100) <b>A</b>                         |         |          |
| (81-91) B                                 |         | 82       |
| (69-80)                                   | 76      | 02       |
| (55-68)                                   |         |          |
| (39-54)                                   |         |          |
| (21-38)                                   | F       |          |