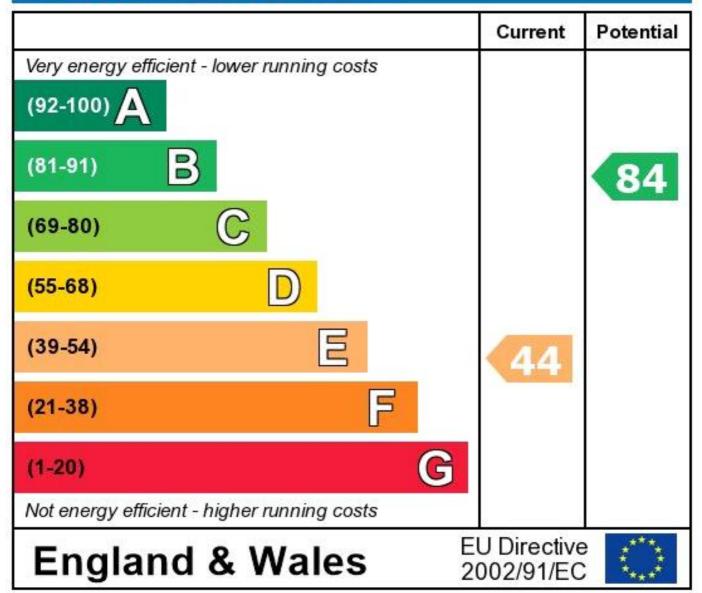

## **Energy Efficiency Rating**

The energy efficiency rating is a measure of the overall efficiency of a home. The higher the rating the more energy efficient the home is and the lower the fuel bills will be.