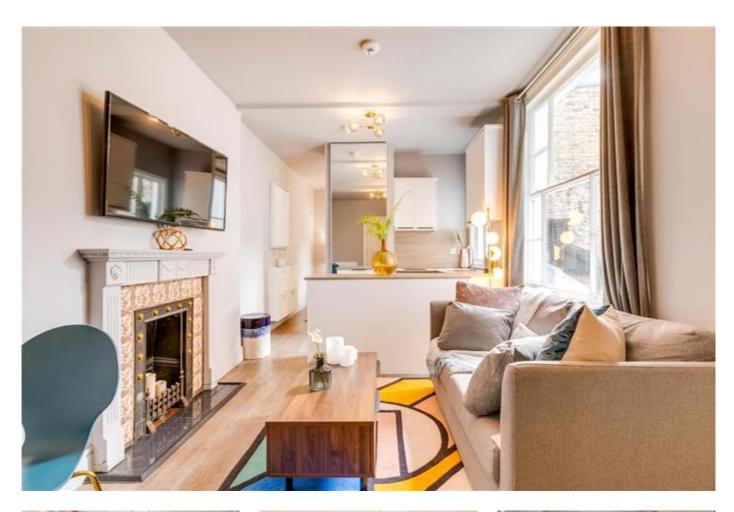

Devonshire Terrace, W2 £400 pw

A newly refurbished studio flat conveniently located only a short walk from Lancaster Gate tube (Central line) and Paddington rail station.

The flat is available now furnished.