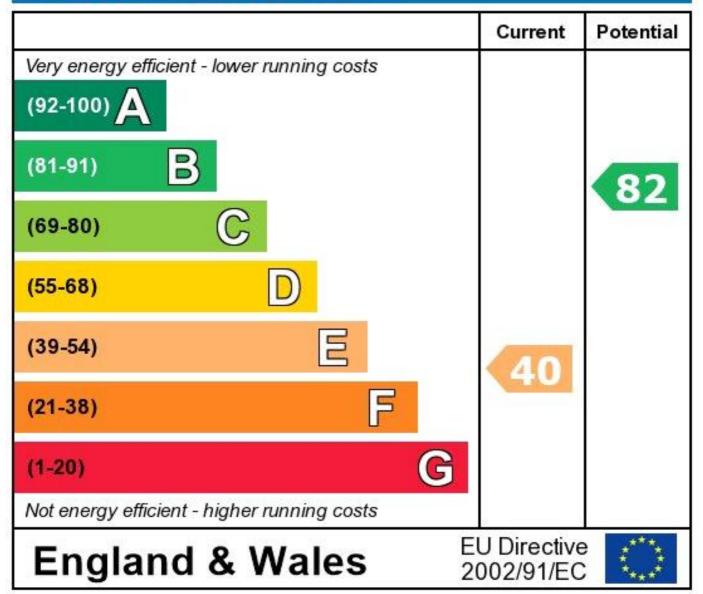

## **Energy Efficiency Rating**

The energy efficiency rating is a measure of the overall efficiency of a home. The higher the rating the more energy efficient the home is and the lower the fuel bills will be.