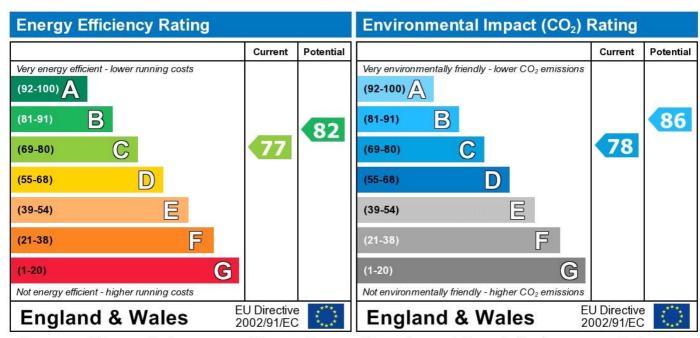

The energy efficiency rating is a measure of the overall efficiency of a home. The higher the rating the more energy efficient the home is and the lower the fuel bills will be.

The environmental impact rating is a measure of a home's impact on the environment in terms of carbon dioxide (CO2)