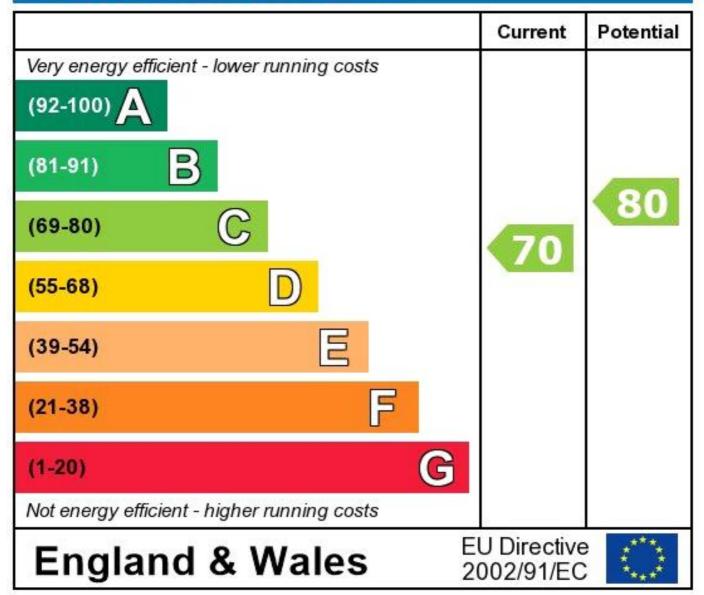

## **Energy Efficiency Rating**

The energy efficiency rating is a measure of the overall efficiency of a home. The higher the rating the more energy efficient the home is and the lower the fuel bills will be.