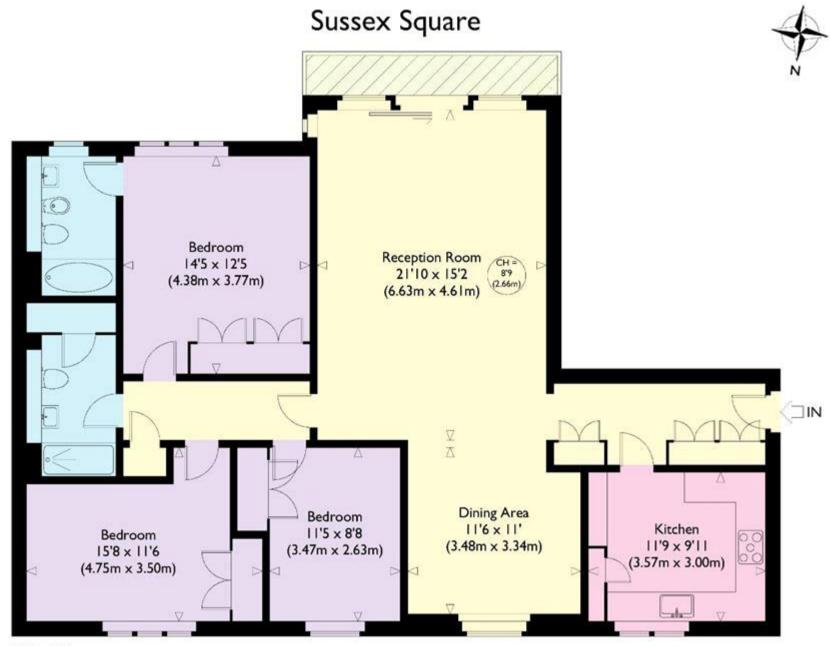

## **Description**

A spacious and bright third floor (with lift) apartment with a southeast facing balcony and rooftop views over Sussex Square and towards Hyde Park situated within this highly sought-after portered block. The apartment comprises three double bedrooms, two bathrooms, spacious fully fitted kitchen and a 32 ft double reception room.