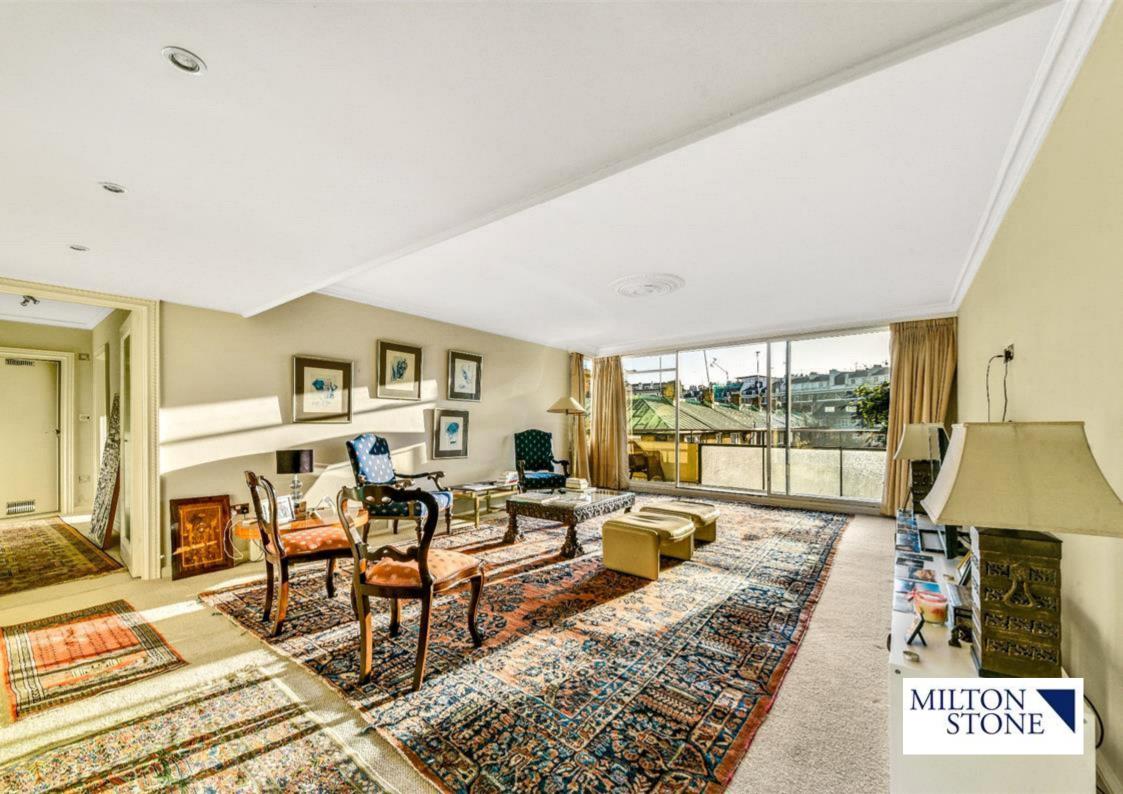

## **Description**

A spacious and bright third floor (with lift) apartment with a southeast facing balcony and rooftop views over Sussex Square and towards Hyde Park situated within this highly sought-after portered block. The apartment comprises three double bedrooms, two bathrooms, spacious fully fitted kitchen and a 32 ft double reception room.