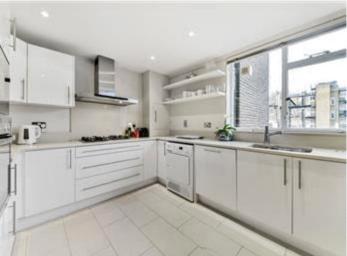

## **Description**

A spacious and bright third floor (with lift) apartment with a southeast facing balcony and rooftop views over Sussex Square and towards Hyde Park situated within this highly sought-after portered block. The apartment comprises three double bedrooms, two bathrooms, spacious fully fitted kitchen and a 32 ft double reception room.