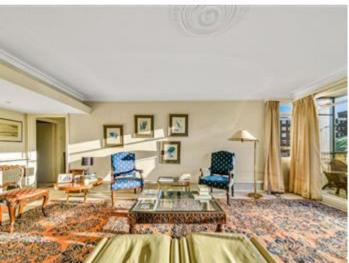

## **Description**

A spacious and bright third floor (with lift) apartment with a southeast facing balcony and rooftop views over Sussex Square and towards Hyde Park situated within this highly sought-after portered block. The apartment comprises three double bedrooms, two bathrooms, spacious fully fitted kitchen and a 32 ft double reception room.