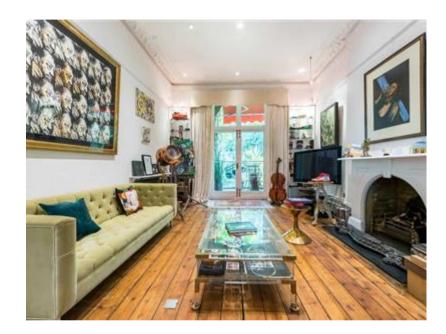

#### Accommodation:

Raised Ground Floor: Hallway: Double reception room extending to almost 40': Study: Terrace: Cloakroom (on landing)

Lower Ground: Kitchen leading to garden: Dining Room (currently used as a snooker room); Conservatory with doors to garden: WC: Utlity Room: Vaults: Garden