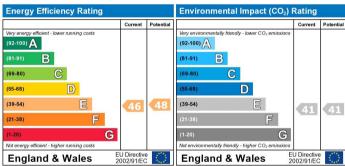

The energy efficiency rating is a measure of the overall efficiency of a home. The higher the rating the more energy efficient the home is and the lower the fuel bills will be.

The environmental impact rating is a measure of a home's impact on the environment in terms of carbon dioxide (CO2)