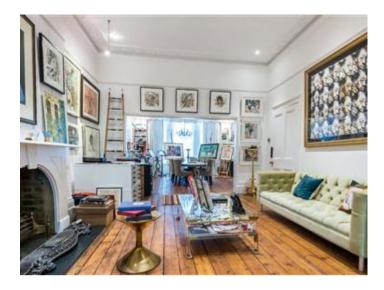

#### Accommodation:

Raised Ground Floor: Hallway: Double reception room extending to almost 40': Study: Terrace: Cloakroom (on landing)

Lower Ground: Kitchen leading to garden: Dining Room (currently used as a snooker room); Conservatory with doors to garden: WC: Utlity Room: Vaults: Garden