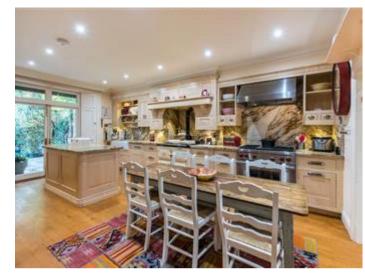

#### Accommodation:

Raised Ground Floor: Hallway: Double reception room extending to almost 40': Study: Terrace: Cloakroom (on landing)

Lower Ground: Kitchen leading to garden: Dining Room (currently used as a snooker room); Conservatory with doors to garden: WC: Utlity Room: Vaults: Garden