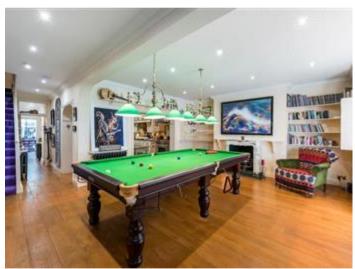

#### Accommodation:

Raised Ground Floor: Hallway: Double reception room extending to almost 40': Study: Terrace: Cloakroom (on landing)

Lower Ground: Kitchen leading to garden: Dining Room (currently used as a snooker room); Conservatory with doors to garden: WC: Utlity Room: Vaults: Garden