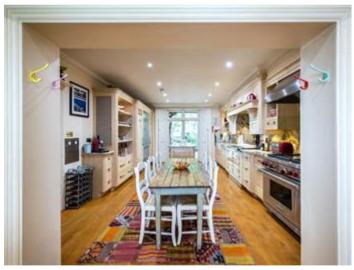

#### Accommodation:

Raised Ground Floor: Hallway: Double reception room extending to almost 40': Study: Terrace: Cloakroom (on landing)

Lower Ground: Kitchen leading to garden: Dining Room (currently used as a snooker room); Conservatory with doors to garden: WC: Utlity Room: Vaults: Garden