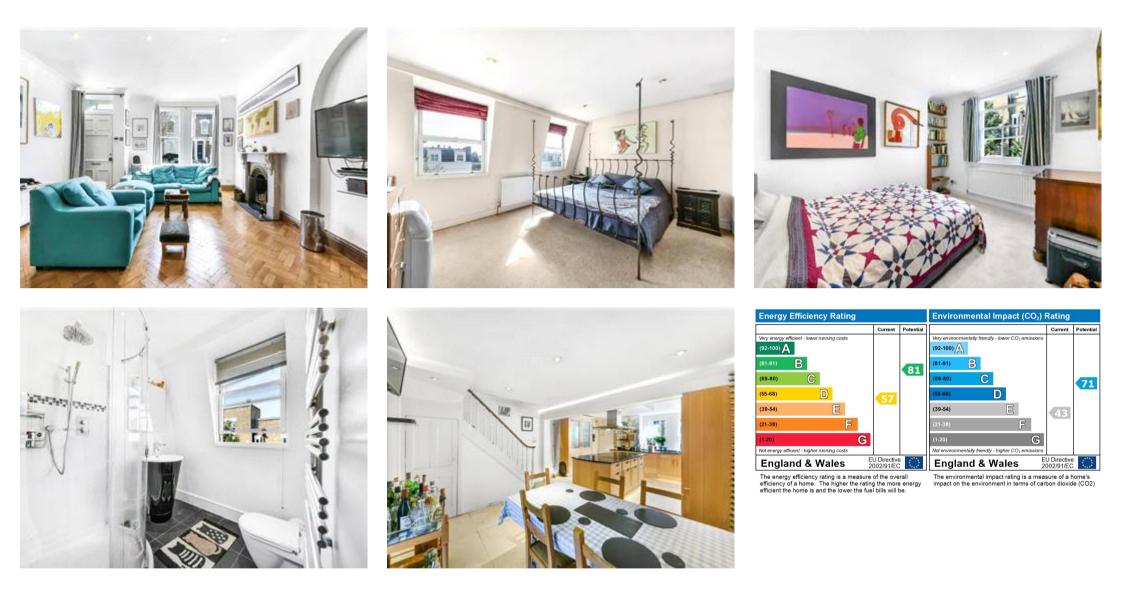

Kilmaine Road is within walking distance of three underground stations, with Parsons Green being the closest.

\*Raised Ground Wooden Floored Double Reception \*Smallbone Kitchen with Breakfast area \*Utility room \*Master Bedroom \*Shower Room \*2 Further Double Bedrooms \*Family Bathroom \*Study/Bedroom 4 \*Patio Garden \*Under Floor Heating in Kitchen & Bathrooms \*Lighting Control Systems in Kitchen & Reception \*Nest Central Heating Control \*ADT Intruder Alarm \*No Chain