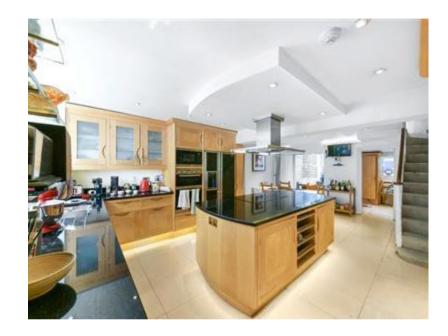

Kilmaine Road is within walking distance of three underground stations, with Parsons Green being the closest.

\*Raised Ground Wooden Floored Double Reception \*Smallbone Kitchen with Breakfast area \*Utility room \*Master Bedroom \*Shower Room \*2 Further Double Bedrooms \*Family Bathroom \*Study/Bedroom 4 \*Patio Garden \*Under Floor Heating in Kitchen & Bathrooms \*Lighting Control Systems in Kitchen & Reception \*Nest Central Heating Control \*ADT Intruder Alarm \*No Chain