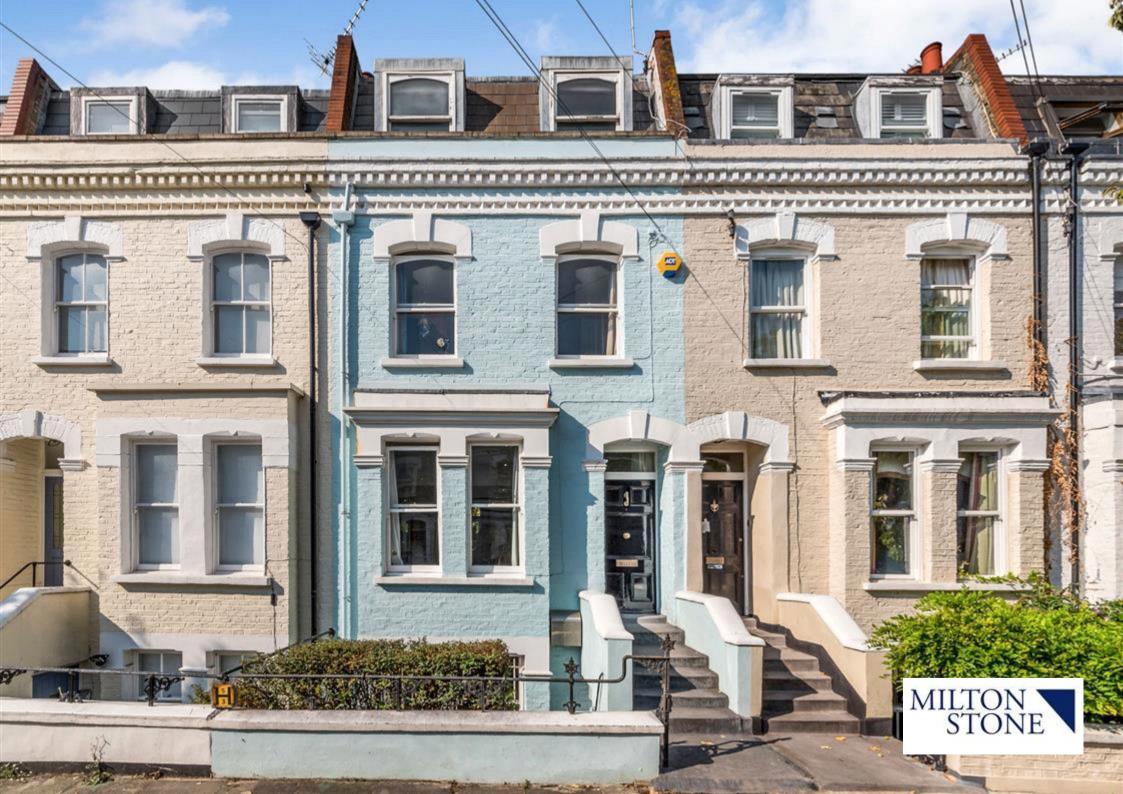

## Kilmaine Road, SW6

4 bedroom terraced house for sale

## Description

This attractive, four bedroom, flat fronted, Victorian freehold house is situated on this quiet, pretty tree lined street between Munster Village and The Villes area of Fulham.

The house affords good natural light where all the principle rooms face south.

Kilmaine Road is within walking distance of three underground stations, with Parsons Green being the closest.

\*Raised Ground Wooden Floored Double Reception \*Smallbone Kitchen with Breakfast area \*Utility room \*Master Bedroom \*Shower Room \*2 Further Double Bedrooms \*Family Bathroom \*Study/Bedroom 4 \*Patio Garden \*Under Floor Heating in Kitchen & Bathrooms \*Lighting Control Systems in Kitchen & Reception \*Nest Central Heating Control \*ADT Intruder Alarm \*No Chain