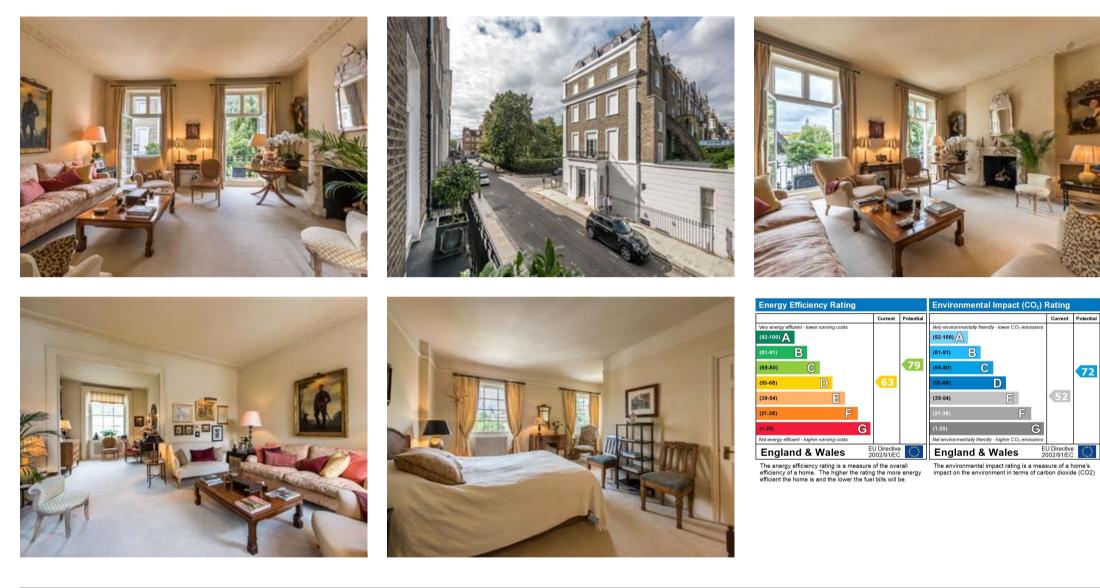

## Description

A spacious and elegant family townhouse in this highly sought-after location in South Kensington. Arranged over six floors this charming property also has access to Thurloe Square Gardens which is both child and dog friendly.

South Terrace is quietly located adjacent to the boutiques and restaurants of Brompton Cross and is a few minutes' walk from all the amenities and transport links of South Kensington and Knightsbridge.