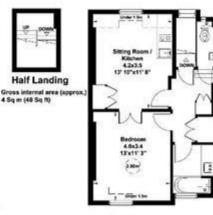

## £6,300,000 Freehold

Second Floor: Master Bedroom with En-Suite Bathroom

Third Floor: 2 Double Bedrooms with Jack & Jill Bathroom: Family Bathroom on landing

Fourth Floor:

Self-contained flat comprising: Double Bedroom; Sitting Room/Kitchen; Bathroom

Gross internal area (approx.) 59 Sq m (541 Sq ft)

Third Floor Gross internal area (approx.) 50 Sq m (538 Sq ft)

Fourth Floor Gross Internal area (approx.) 44 Sq m (470 Sq ft) Including Under 1.5m Gross Internal area (approx.) 40 Sq m (428 Sq ft) Excluding Under 1.5m