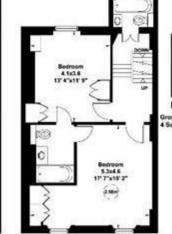

## £6,300,000 Freehold

Second Floor: Master Bedroom with En-Suite Bathroom

Third Floor: 2 Double Bedrooms with Jack & Jill Bathroom: Family Bathroom on landing

Fourth Floor:

Self-contained flat comprising: Double Bedroom; Sitting Room/Kitchen; Bathroom

Gross internal area (approx.) 59 Sq m (541 Sq ft)

Third Floor Gross internal area (approx.) 50 Sq m (538 Sq ft)

Fourth Floor Gross Internal area (approx.) 44 Sq m (470 Sq ft) Including Under 1.5m Gross Internal area (approx.) 40 Sq m (428 Sq ft) Excluding Under 1.5m