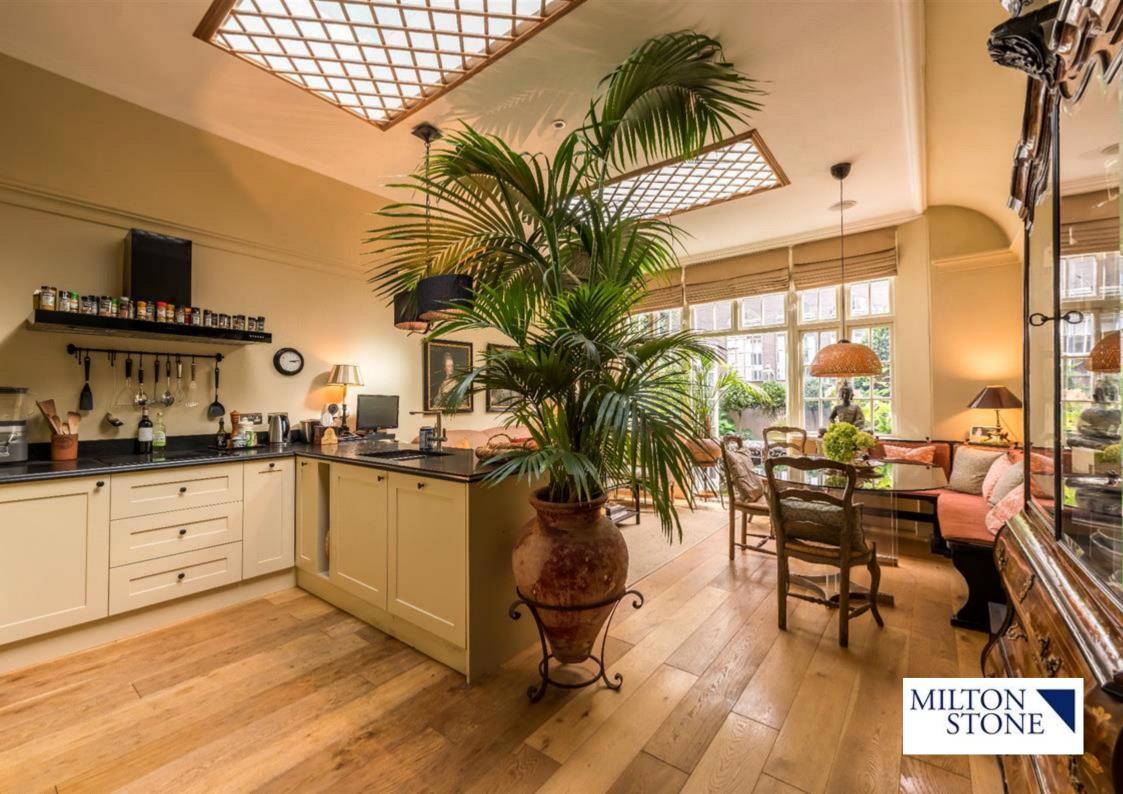

## Description

A spacious and elegant family townhouse in this highly sought-after location in South Kensington. Arranged over six floors this charming property also has access to Thurloe Square Gardens which is both child and dog friendly.

Description:

Ground Floor: Hall: Dining Room: Study: Kitchen/Breakfast Room: Terrace: Patio Garden: Visitors' WC

First Floor: Double Drawing Room with balcony

# 1 103 Study Dining Room 8,9x3.9 29' 4"x12' 8" 2000 DOWN **Ground Floor**

Gross internal area (approx.) 84 Sq.m (907 Sq.ft)

Garden 5.5x3.5 18' 1'x11' 5"

Y 🖬

100

Kitchen 6.3x4.7 20 10"x15"5"