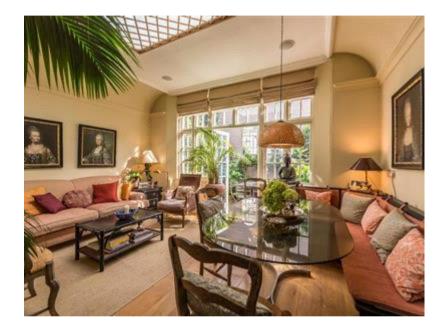

## Description

A spacious and elegant family townhouse in this highly sought-after location in South Kensington. Arranged over six floors this charming property also has access to Thurloe Square Gardens which is both child and dog friendly.

Description:

Ground Floor: Hall: Dining Room: Study: Kitchen/Breakfast Room: Terrace: Patio Garden: Visitors' WC

First Floor: Double Drawing Room with balcony

## £6,300,000 Freehold

Second Floor: Master Bedroom with En-Suite Bathroom

Third Floor: 2 Double Bedrooms with Jack & Jill Bathroom: Family Bathroom on landing

Fourth Floor:

Self-contained flat comprising: Double Bedroom; Sitting Room/Kitchen; Bathroom