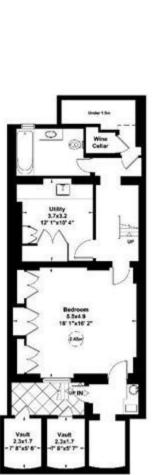

Lower Ground Floor:

Self-contained studio flat with independent access to South Terrace; Utility Room; Wine Cellar; Vaults

## Tenure

Freehold

Lower Ground Floor Gross internal area (approx.) 72 Sq m (774 Sq ft) Including Under 1.5m

Gross internal area (approx.) 8 Sq m (88 Sq ft)

Vault

Gross internal area (appros.) 68 Sq m (729 Sq ft) Excluding Under 1.5m