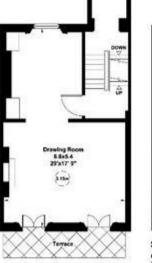

Description:

Ground Floor: Hall: Dining Room: Study: Kitchen/Breakfast Room: Terrace: Patio Garden: Visitors' WC

First Floor: Double Drawing Room with balcony

# 1 103 Study Dining Room 8,9x3.9 29' 4"x12' 8" 2000 DOWN **Ground Floor**

Gross internal area (approx.) 84 Sq.m (907 Sq.ft)

Garden 5.5x3.5 18' 1'x11' 5"

Y 🖬

100

Kitchen 6.3x4.7 20 10"x15"5"