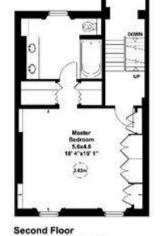

## £6,300,000 Freehold

Second Floor: Master Bedroom with En-Suite Bathroom

Third Floor: 2 Double Bedrooms with Jack & Jill Bathroom: Family Bathroom on landing

Fourth Floor:

Self-contained flat comprising: Double Bedroom; Sitting Room/Kitchen; Bathroom

Gross internal area (approx.) 59 Sq m (541 Sq ft)

Third Floor Gross internal area (approx.) 50 Sq m (538 Sq ft)

Fourth Floor Gross Internal area (approx.) 44 Sq m (470 Sq ft) Including Under 1.5m Gross Internal area (approx.) 40 Sq m (428 Sq ft) Excluding Under 1.5m