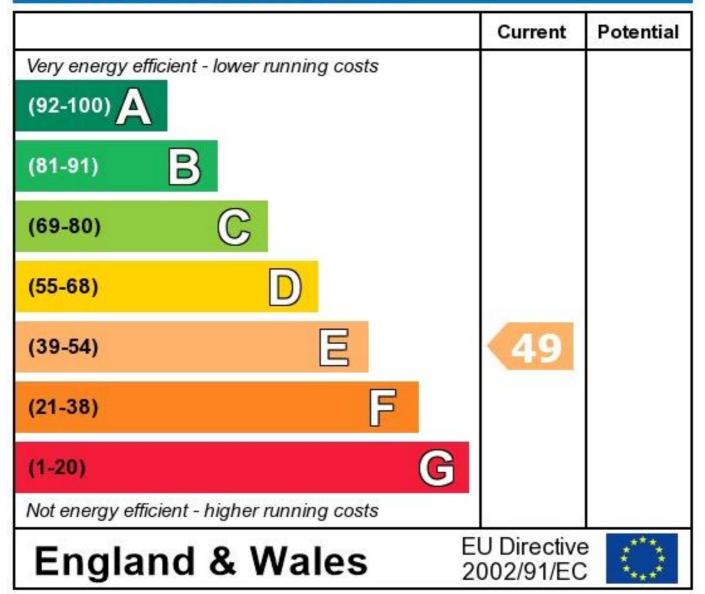

## **Energy Efficiency Rating**

The energy efficiency rating is a measure of the overall efficiency of a home. The higher the rating the more energy efficient the home is and the lower the fuel bills will be.