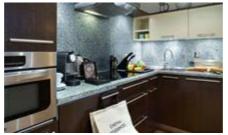

Cheval Phoenix House, SW1X £1,109 pw

This apartment consists of two bedrooms with a king size bed, an open-plan kitchen/living area, one bathroom with a shower over the bath tub and an extra cloakroom with toilet and wash basin.