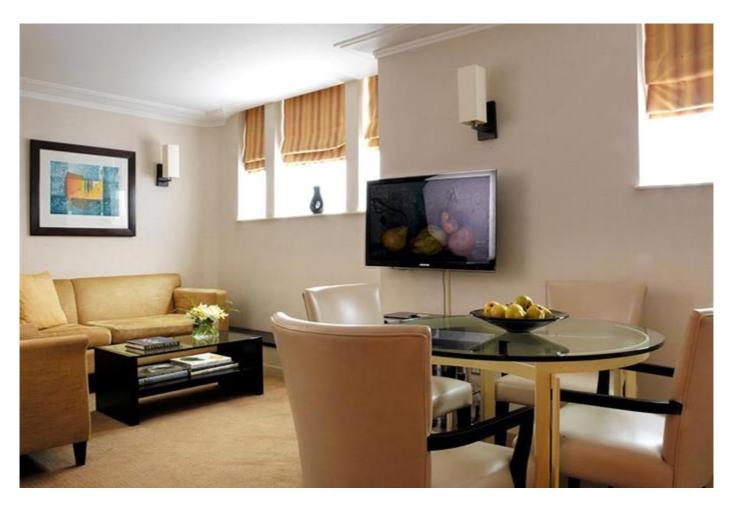

Cheval Phoenix House, SW1X £1,109 pw

This apartment consists of two bedrooms with a king size bed, an open-plan kitchen/living area, one bathroom with a shower over the bath tub and an extra cloakroom with toilet and wash basin.