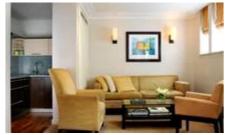

Cheval Phoenix House, SW1X £1,109 pw

This apartment consists of two bedrooms with a king size bed, an open-plan kitchen/living area, one bathroom with a shower over the bath tub and an extra cloakroom with toilet and wash basin.