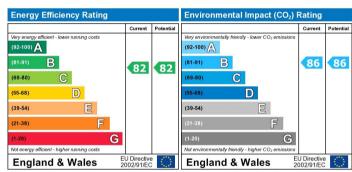

The energy efficiency rating is a measure of the overall efficiency of a home. The higher the rating the more energy efficient the home is and the lower the fuel bills will be.

The environmental impact rating is a measure of a home's impact on the environment in terms of carbon dioxide (CO2)