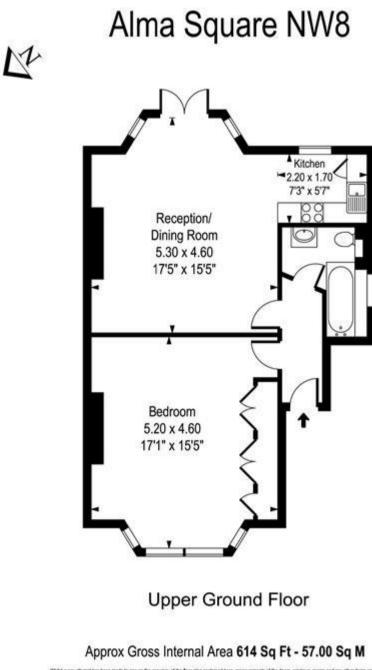

## Description

A spacious, bright raised ground floor one bedroom apartment (614 sq ft) with stunning views over beautiful communal gardens. Alma Square is a short walk from St Johns Wood High Street and both St Johns Wood tube station (Jubilee Line) and Maida Vale tube station (Bakerloo Line).

Disclaimer: A director of Milton Stone has an interest in this property.

**Tenure** Share of Freehold

Whild every alterny's has been trade to ensure the accuracy of the floor plan contained here, measurements of the doors, excloses, nooms and any other items are approximate and no responsibility is blan for any error, omiseutionment. This plan is to flavoration problem only and should be used as used by any prospective purchase. This envices, reprime and applicates above have no to be traded and in guardinates as to the application of prime.