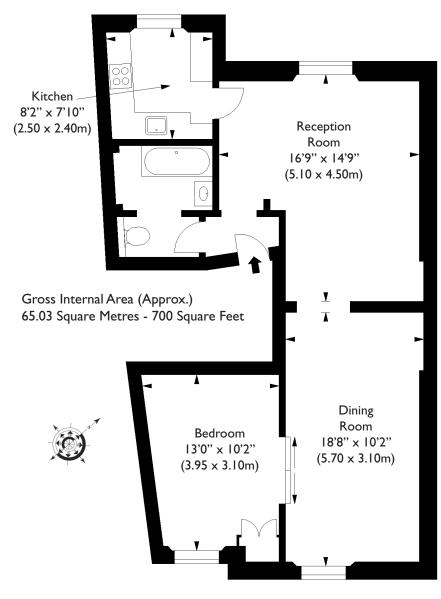

Bedroom: Bathroom: Reception Room: Dining Room: Kitchen

THIRD FLOOR

#### **TERMS**

Lease: 999 Years plus Share of Freehold

**Ground Rent:** Peppercorn Service Charge: £3,000 pa

Price on application