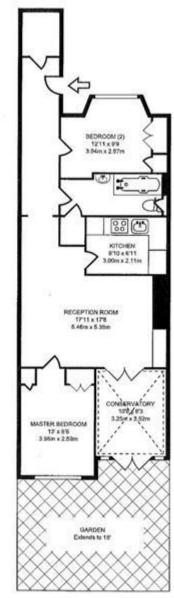

## **Tenure**

Share of Freehold

GROUND FLOOR

813 SQ FT/75.56 SQ M Representation of current layout, floor area approx 813 Sq Ft (75 Sq M)