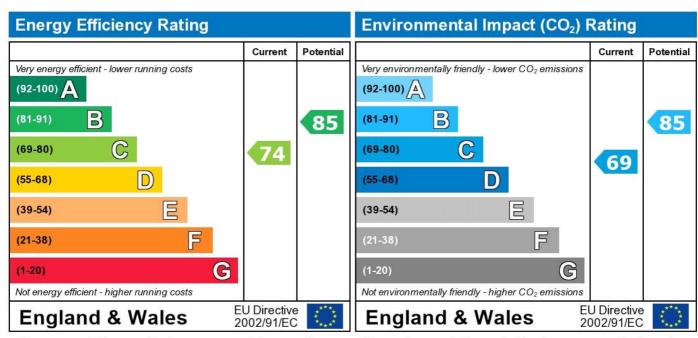

Princes Gate, SW7 £2,500 pw

Beautifully refurbished third floor flat with three double bedrooms available in a recently refurbished conversion in South Kensington.

The energy efficiency rating is a measure of the overall efficiency of a home. The higher the rating the more energy efficient the home is and the lower the fuel bills will be.

The environmental impact rating is a measure of a home's impact on the environment in terms of carbon dioxide (CO2)

Rent £2,500 pw

Viewing Strictly by appointment with Milton Stone - Head Office Telephone 0207 938 2311