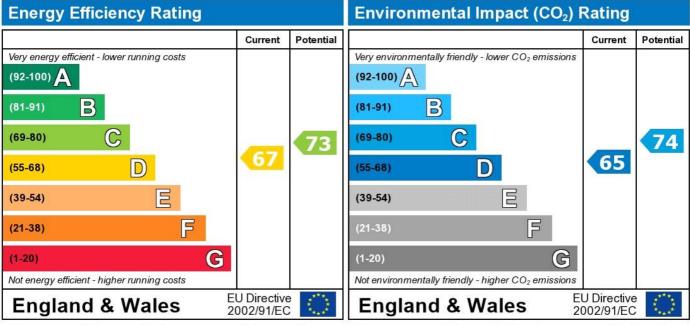

Pembridge Road, W11 £392 pw

A well-proportioned one bedroom flat positioned on the ground floor of a period conversion in a modern and neutral finish throughout in the centre of Notting Hill.

The energy efficiency rating is a measure of the overall efficiency of a home. The higher the rating the more energy efficient the home is and the lower the fuel bills will be. The environmental impact rating is a measure of a home's impact on the environment in terms of carbon dioxide (CO2)