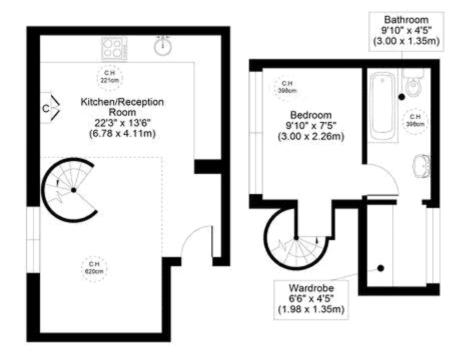

#### JOUBERT MANSIONS, SW3

TOTAL APPROX FLOOR PLAN AREA 427 SQ.FT (40 SQ.M)

LOWER GROUND FLOOR

GROUND FLOOR

All measurements, walls, doors, windows, fittings and their appliances, their size and locations are shown conventionally and are approximate only and carnot be regarded as being a representation either by the select or his agent.