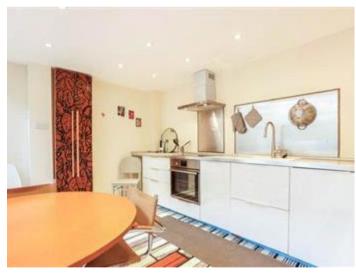

\*Artists Studio with built in sofa area and storage below \*Kitchen/Dining room \*Double bedroom \*En-Suite Bathroom with shower over \*Walk-in Wardrobe \*Communal Heating and Hot Water \*Share of Freehold