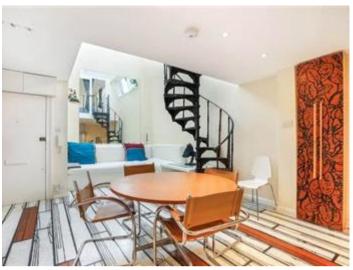

### **Description**

A unique Artist Studio situated to the rear of this popular Period Mansion Building just off The Kings Road and within walking distance of Chelsea Green.

The property is accessed through the main entrance of the building, semi-detached and overlooking neighbouring gardens.

The Artist Studio has a ceiling height of approximately 6m affording very good natural light with the bedroom still commanding a ceiling height of approximately 4m. There are no neighbours above this property, so making for an ideal space for and artist or musician, as extremely quiet.

\*Artists Studio with built in sofa area and storage below \*Kitchen/Dining room \*Double bedroom \*En-Suite Bathroom with shower over \*Walk-in Wardrobe \*Communal Heating and Hot Water \*Share of Freehold