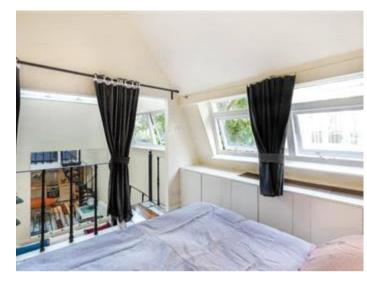

The Artist Studio has a ceiling height of approximately 6m affording very good natural light with the bedroom still commanding a ceiling height of approximately 4m. There are no neighbours above this property, so making for an ideal space for and artist or musician, as extremely quiet.

\*Artists Studio with built in sofa area and storage below \*Kitchen/Dining room \*Double bedroom \*En-Suite Bathroom with shower over \*Walk-in Wardrobe \*Communal Heating and Hot Water \*Share of Freehold