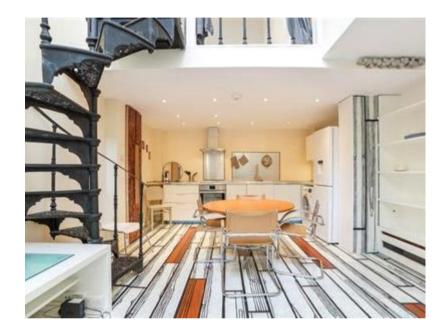

### **Description**

A unique Artist Studio situated to the rear of this popular Period Mansion Building just off The Kings Road and within walking distance of Chelsea Green.

The property is accessed through the main entrance of the building, semi-detached and overlooking neighbouring gardens.

\*Artists Studio with built in sofa area and storage below \*Kitchen/Dining room \*Double bedroom \*En-Suite Bathroom with shower over \*Walk-in Wardrobe \*Communal Heating and Hot Water \*Share of Freehold