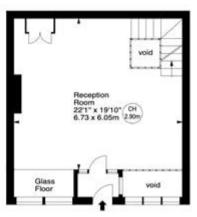

## Groom Place, SW1

Approx. Gross Internal Area 2002 Sq Ft - 185.99 Sq M

Key : CH - Ceiling Height

Bedroom 3 14\*11\* x 9\*8\* 4.55 x 2.95m Bedroom 2 14\*11\* x 10\*6\* 4.55 x 3.20m

First Floor

Second Floor

Lower Ground Floor

Ground Floor

For illustration purposes only. Not to scale.
All measurements are taken and shown at floor level.
www.r3photography.co.uk © Photography / Floor Plans / Lease Plans / EPCs