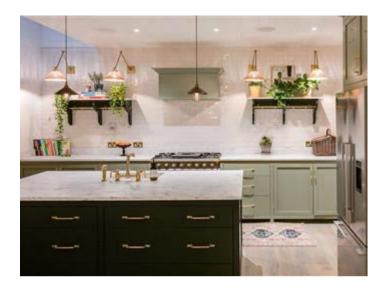

Groom Place is a quiet cobbled mews in Belgravia, located between Chapel Street and Chester Street and within walking distance of Belgrave Square which this mews house has access to.

Glass Entrance Hallway \* 22ft Wooden Floored Reception Room with Bar area and Fireplace \*First Floor Master Bedroom with Dressing Room and "Waterwork" En-suite Bathroom \* Second Floor Two Further Double Bedrooms \* Family Bathroom \* Guest Cloakroom \* Bespoke fitted Kitchen/Dining Room with Wine storage \* Pantry/Utility Room \* Private Mews Parking \* Air conditioning \* Water Under Floor Heating\* CCTV \*EPC Rating C.