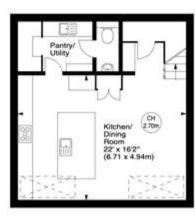

## Groom Place, SW1

Approx. Gross Internal Area 2002 Sq Ft - 185.99 Sq M

Key : CH - Ceiling Height

Bedroom 3 14\*11\* x 9\*8\* 4.55 x 2.95m Bedroom 2 14\*11\* x 10\*6\* 4.55 x 3.20m

First Floor

Second Floor

Lower Ground Floor

Ground Floor

For illustration purposes only. Not to scale.
All measurements are taken and shown at floor level.
www.r3photography.co.uk © Photography / Floor Plans / Lease Plans / EPCs