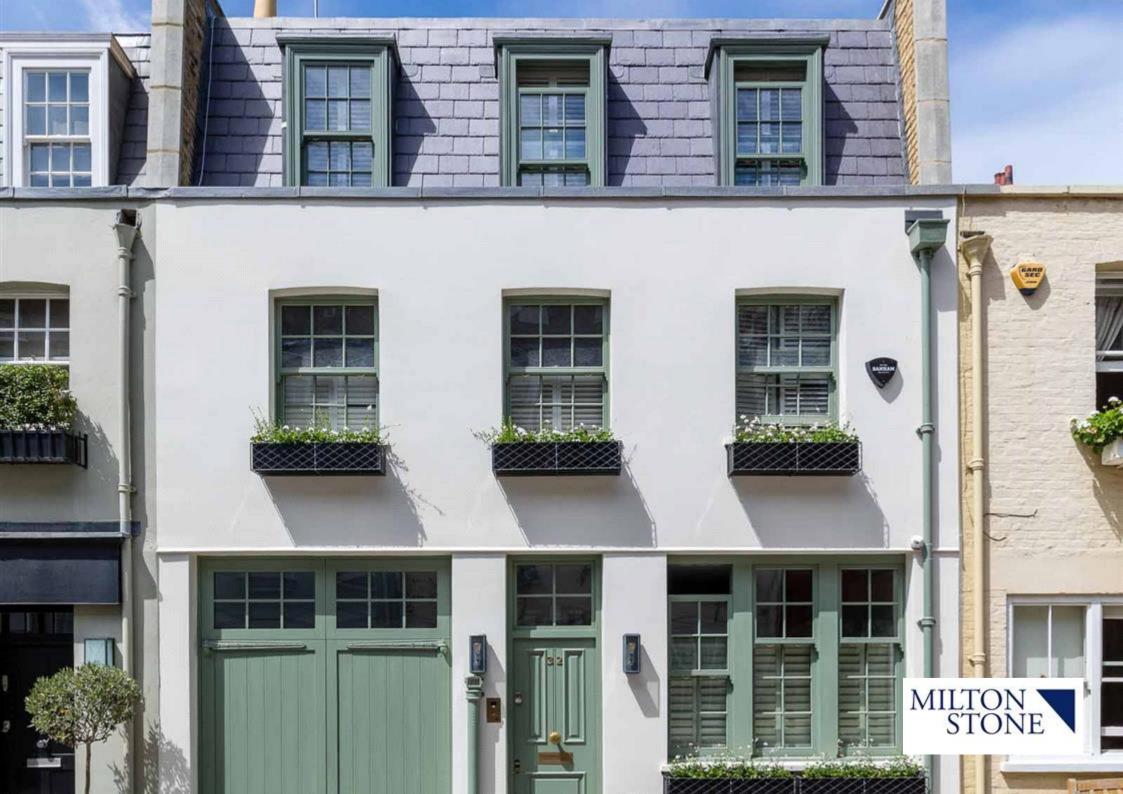

## **Description**

This "Turn-Key" three double bedroom Freehold mews house in Groom Place has been the subject of a complete rebuild to exacting standards offering any incoming purchaser a bespoke living experience.

Groom Place is a quiet cobbled mews in Belgravia, located between Chapel Street and Chester Street and within walking distance of Belgrave Square which this mews house has access to.

Glass Entrance Hallway \* 22ft Wooden Floored Reception Room with Bar area and Fireplace \*First Floor Master Bedroom with Dressing Room and "Waterwork" En-suite Bathroom \* Second Floor Two Further Double Bedrooms \* Family Bathroom \* Guest Cloakroom \* Bespoke fitted Kitchen/Dining Room with Wine storage \* Pantry/Utility Room \* Private Mews Parking \* Air conditioning \* Water Under Floor Heating\* CCTV \*EPC Rating C.