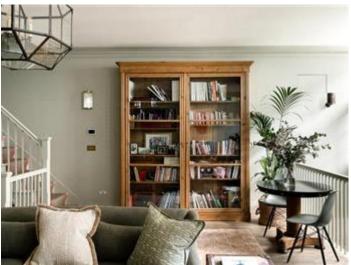

Groom Place is a quiet cobbled mews in Belgravia, located between Chapel Street and Chester Street and within walking distance of Belgrave Square which this mews house has access to.

Glass Entrance Hallway \* 22ft Wooden Floored Reception Room with Bar area and Fireplace \*First Floor Master Bedroom with Dressing Room and "Waterwork" En-suite Bathroom \* Second Floor Two Further Double Bedrooms \* Family Bathroom \* Guest Cloakroom \* Bespoke fitted Kitchen/Dining Room with Wine storage \* Pantry/Utility Room \* Private Mews Parking \* Air conditioning \* Water Under Floor Heating\* CCTV \*EPC Rating C.