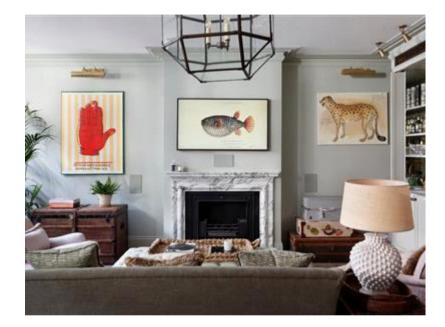

Groom Place is a quiet cobbled mews in Belgravia, located between Chapel Street and Chester Street and within walking distance of Belgrave Square which this mews house has access to.

Glass Entrance Hallway \* 22ft Wooden Floored Reception Room with Bar area and Fireplace \*First Floor Master Bedroom with Dressing Room and "Waterwork" En-suite Bathroom \* Second Floor Two Further Double Bedrooms \* Family Bathroom \* Guest Cloakroom \* Bespoke fitted Kitchen/Dining Room with Wine storage \* Pantry/Utility Room \* Private Mews Parking \* Air conditioning \* Water Under Floor Heating\* CCTV \*EPC Rating C.