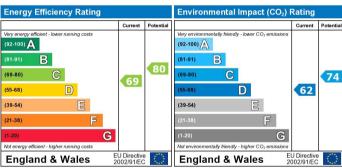

The energy efficiency rating is a measure of the overall efficiency of a home. The higher the rating the more energy efficient the home is and the lower the fuel bills will be.

The environmental impact rating is a measure of a home's impact on the environment in terms of carbon dioxide (CO2)