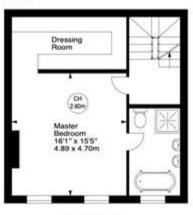

## Groom Place, SW1

Approx. Gross Internal Area 2002 Sq Ft - 185.99 Sq M

Key : CH - Ceiling Height

Bedroom 3 14\*11\* x 9\*8\* 4.55 x 2.95m Bedroom 2 14\*11\* x 10\*6\* 4.55 x 3.20m

First Floor

Second Floor

Lower Ground Floor

Ground Floor

For illustration purposes only. Not to scale.
All measurements are taken and shown at floor level.
www.r3photography.co.uk © Photography / Floor Plans / Lease Plans / EPCs