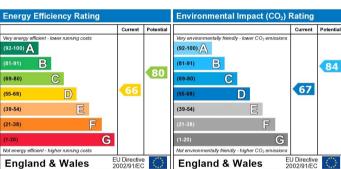

### **COLVILLE TERRACE**

APPROXIMATE GROSS INTERNAL FLOOR AREA: 536 SQ FT - 49.84 SQ M

FOR ILLUSTRATION PURPOSES ONLY

The energy efficiency rating is a measure of the overall efficiency of a home. The higher the rating the more energy efficient the home is and the lower the fuel bills will be.

The environmental impact rating is a measure of a home's impact on the environment in terms of carbon dioxide (CO2)

Viewing by appointment only Milton Stone - Head Office

53 Abingdon Road, London W8 6AN