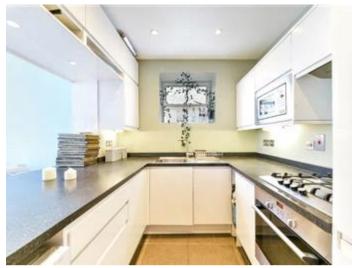

### **Description**

A spacious, bright and well-proportioned first floor two bedroom apartment in this sought after location in the heart of Notting Hill. Situated in an end of terrace period building, this apartment has high ceilings, floor to ceiling windows in the reception room and a balcony. Colville Terrace is close to the extensive shops and restaurants of Portobello Road and Ledbury Road.