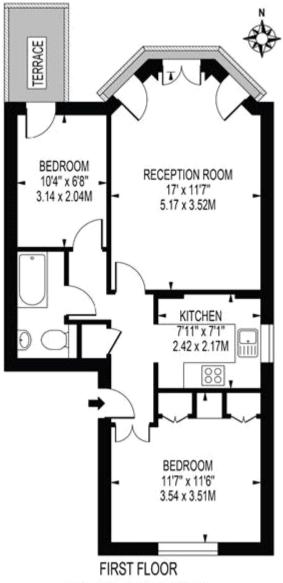

### **COLVILLE TERRACE**

APPROXIMATE GROSS INTERNAL FLOOR AREA: 536 SQ FT - 49.84 SQ M

FOR ILLUSTRATION PURPOSES ONLY

The energy efficiency rating is a measure of the overall efficiency of a home. The higher the rating the more energy efficient the home is and the lower the fuel bills will be.