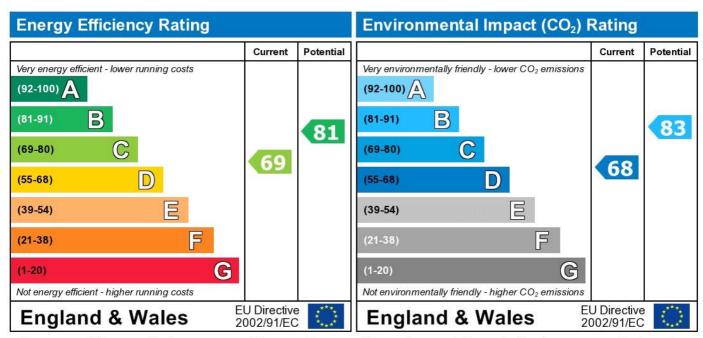

The energy efficiency rating is a measure of the overall efficiency of a home. The higher the rating the more energy efficient the home is and the lower the fuel bills will be.

The environmental impact rating is a measure of a home's impact on the environment in terms of carbon dioxide (CO2)