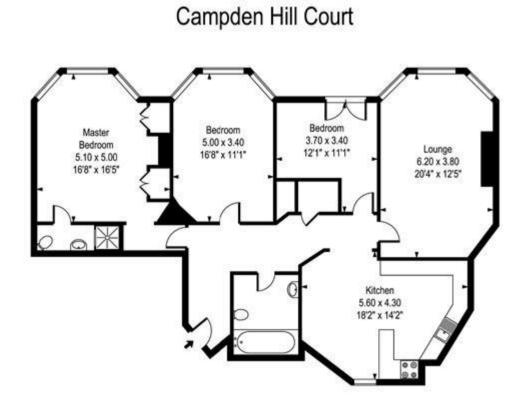

## £1,950,000

Lower Ground Floor Flat

Approx Gross Internal Area 1228 Sq Ft - 114 Sq M

While every attempt has been made to ensure the accuracy of the floor plan contained here, measurements of the doors, windows, more add any other terms are approximate and no responsibility takes for any ency, orma-statement. This plan is to its Alexandre purposes only and alroad be used as using the purposed burchest. The services, grademant and papersons show have not been helded and no purposes only and alroad be used by ency.