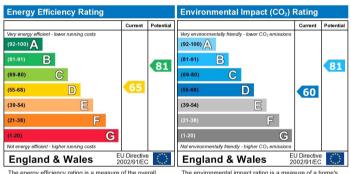

The energy efficiency rating is a measure of the overall efficiency of a home. The higher the rating the more energy efficient the home is and the lower the fuel bills will be.

The environmental impact rating is a measure of a home's impact on the environment in terms of carbon dioxide (CO2)