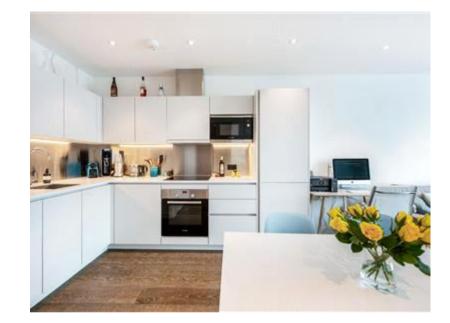

## Description

An exciting opportunity to acquire a 'penthouse' one-bedroom (52 sq m/563 sq ft) apartment in Queens Park Place. This spacious and bright apartment is situated on the fifth (and highest) floor of the block and includes a good size private balcony with a west-facing aspect and overlooking the landscaped communal gardens. The development benefits further from a 24 hour concierge service and a Marks and Spencer Food Hall directly underneath.