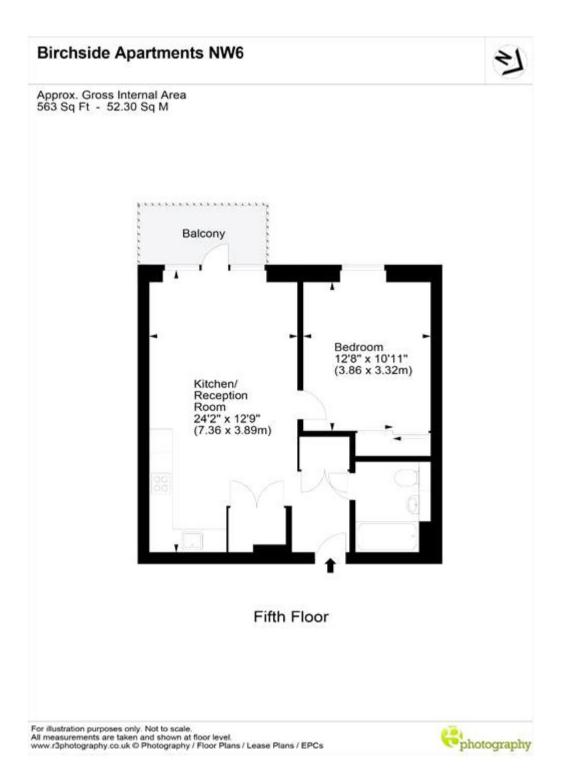

## Description

An exciting opportunity to acquire a 'penthouse' one-bedroom (52 sq m/563 sq ft) apartment in Queens Park Place. This spacious and bright apartment is situated on the fifth (and highest) floor of the block and includes a good size private balcony with a west-facing aspect and overlooking the landscaped communal gardens. The development benefits further from a 24 hour concierge service and a Marks and Spencer Food Hall directly underneath.