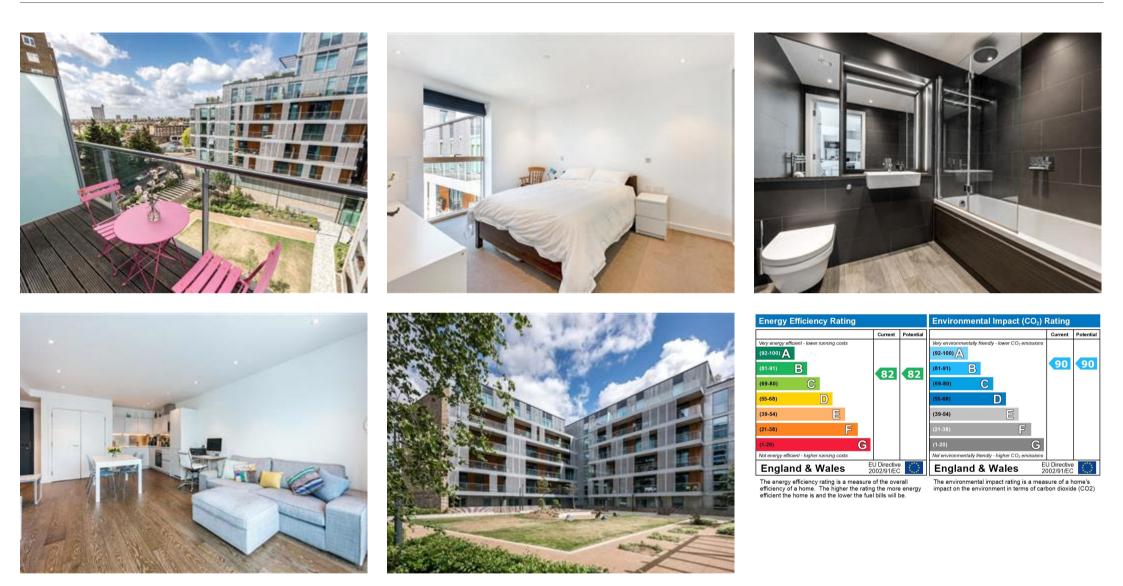

## Description

An exciting opportunity to acquire a 'penthouse' one-bedroom (52 sq m/563 sq ft) apartment in Queens Park Place. This spacious and bright apartment is situated on the fifth (and highest) floor of the block and includes a good size private balcony with a west-facing aspect and overlooking the landscaped communal gardens. The development benefits further from a 24 hour concierge service and a Marks and Spencer Food Hall directly underneath.