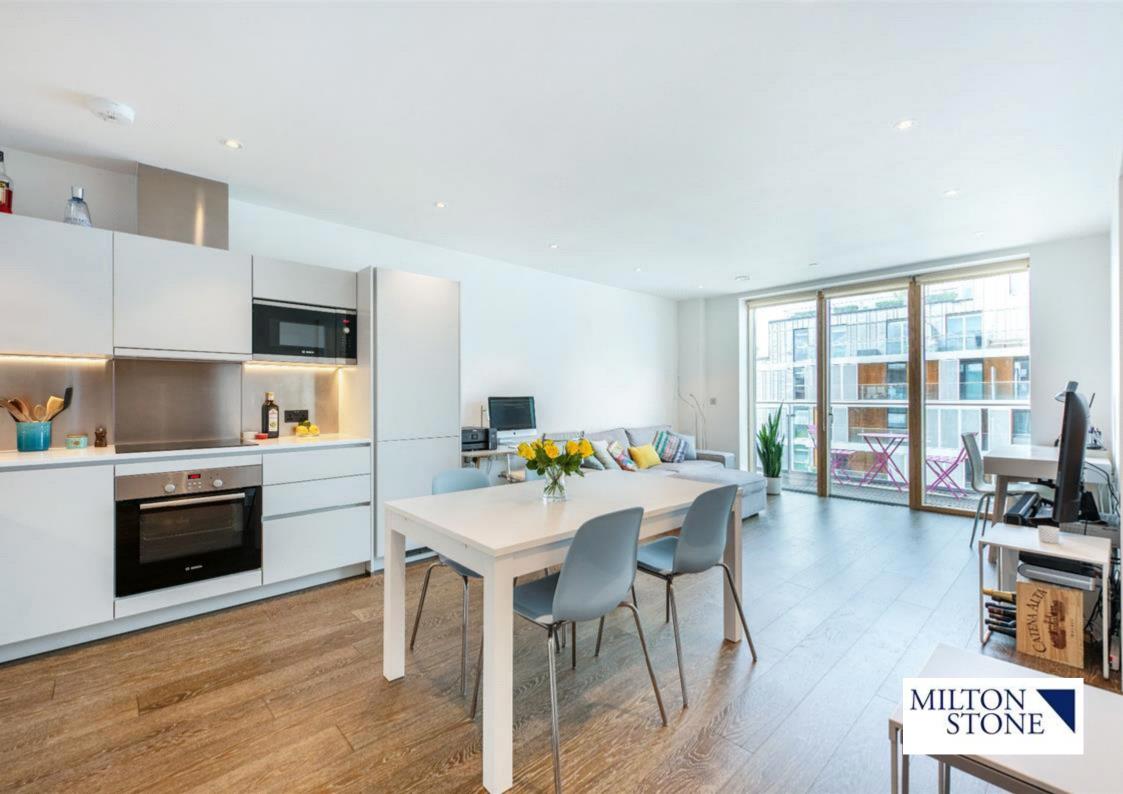

## Description

An exciting opportunity to acquire a 'penthouse' one-bedroom (52 sq m/563 sq ft) apartment in Queens Park Place. This spacious and bright apartment is situated on the fifth (and highest) floor of the block and includes a good size private balcony with a west-facing aspect and overlooking the landscaped communal gardens. The development benefits further from a 24 hour concierge service and a Marks and Spencer Food Hall directly underneath.