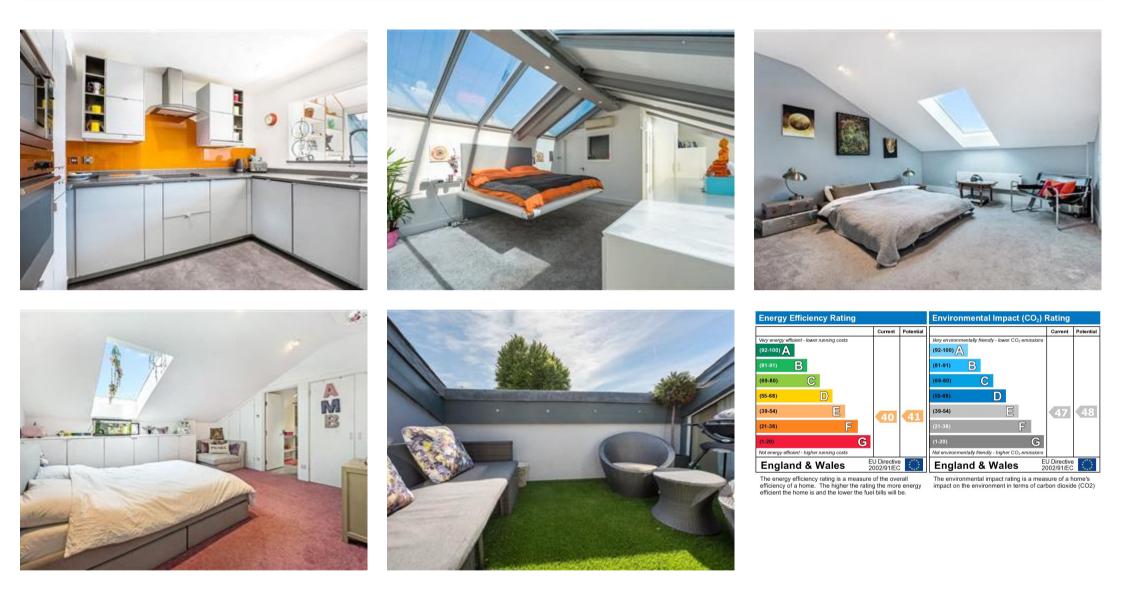

### Description

A rare opportunity to acquire a fabulous 3 double bedroom top floor duplex apartment with a south facing roof terrace and private parking in the heart of Primrose Hill. This well-proportioned and bright property further benefits from a 24 ft reception room, fully fitted kitchen and three bathrooms (two en-suite). Gloucester Avenue is a short walk from the shops and cafés of Primrose Hill village and Regents Park.