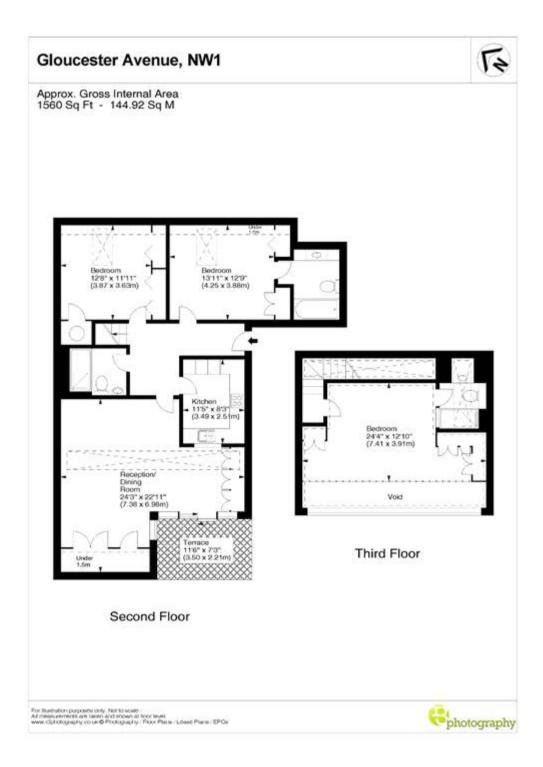

### Description

A rare opportunity to acquire a fabulous 3 double bedroom top floor duplex apartment with a south facing roof terrace and private parking in the heart of Primrose Hill. This well-proportioned and bright property further benefits from a 24 ft reception room, fully fitted kitchen and three bathrooms (two en-suite). Gloucester Avenue is a short walk from the shops and cafés of Primrose Hill village and Regents Park.