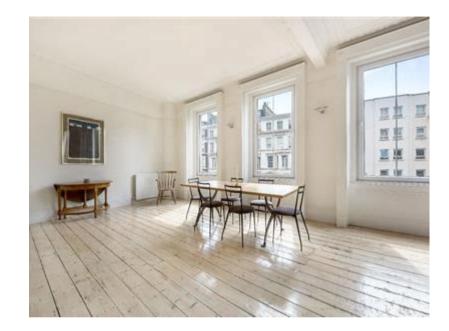

## **Description**

A lateral four bedroom second floor apartment set within this period Victorian building offering high ceilings and period features.

The apartment offers well laid out accommodation with a wooden floored double reception room and a large kitchen/breakfast room. The apartment is offered in good condition throughout yet still allows scope for an incoming purchaser to redesign to their own taste.

30 ft South facing double Reception room \* Kitchen/Breakfast Room \* 3 Double Bedrooms \* Family Bathroom \* Guest Cloakroom \* Bedroom 4/ Study

Leasehold: 99 years from 14th December 1983 with approximately 63 years remaining.