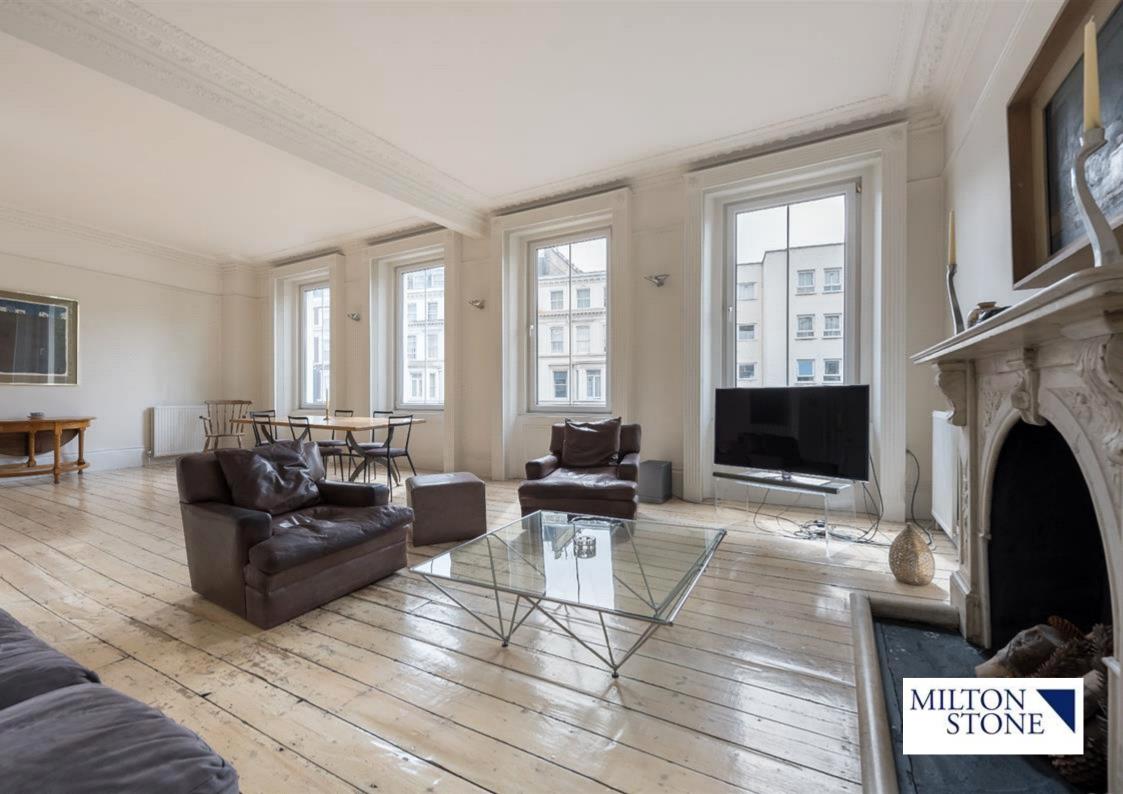

## **Description**

A lateral four bedroom second floor apartment set within this period Victorian building offering high ceilings and period features.

The apartment offers well laid out accommodation with a wooden floored double reception room and a large kitchen/breakfast room. The apartment is offered in good condition throughout yet still allows scope for an incoming purchaser to redesign to their own taste.

30 ft South facing double Reception room \* Kitchen/Breakfast Room \* 3 Double Bedrooms \* Family Bathroom \* Guest Cloakroom \* Bedroom 4/ Study

Leasehold: 99 years from 14th December 1983 with approximately 63 years remaining.