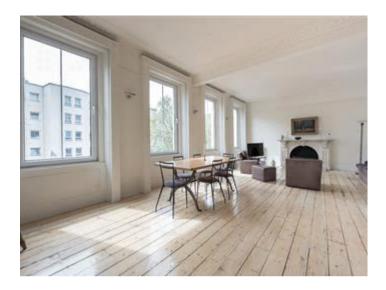

## **Description**

A lateral four bedroom second floor apartment set within this period Victorian building offering high ceilings and period features.

The apartment offers well laid out accommodation with a wooden floored double reception room and a large kitchen/breakfast room. The apartment is offered in good condition throughout yet still allows scope for an incoming purchaser to redesign to their own taste.

30 ft South facing double Reception room \* Kitchen/Breakfast Room \* 3 Double Bedrooms \* Family Bathroom \* Guest Cloakroom \* Bedroom 4/ Study

Leasehold: 99 years from 14th December 1983 with approximately 63 years remaining.