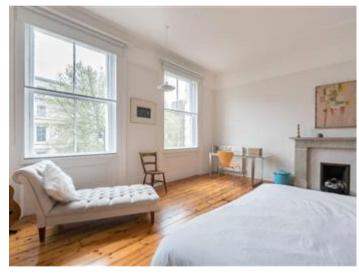

## **Description**

A lateral four bedroom second floor apartment set within this period Victorian building offering high ceilings and period features.

The apartment offers well laid out accommodation with a wooden floored double reception room and a large kitchen/breakfast room. The apartment is offered in good condition throughout yet still allows scope for an incoming purchaser to redesign to their own taste.

30 ft South facing double Reception room \* Kitchen/Breakfast Room \* 3 Double Bedrooms \* Family Bathroom \* Guest Cloakroom \* Bedroom 4/ Study

Leasehold: 99 years from 14th December 1983 with approximately 63 years remaining.