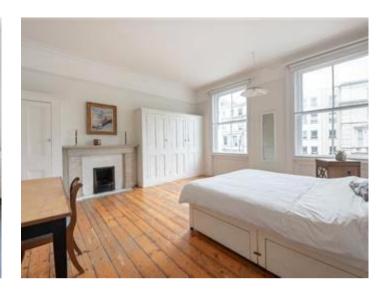

## **Description**

A lateral four bedroom second floor apartment set within this period Victorian building offering high ceilings and period features.

The apartment offers well laid out accommodation with a wooden floored double reception room and a large kitchen/breakfast room. The apartment is offered in good condition throughout yet still allows scope for an incoming purchaser to redesign to their own taste.

30 ft South facing double Reception room \* Kitchen/Breakfast Room \* 3 Double Bedrooms \* Family Bathroom \* Guest Cloakroom \* Bedroom 4/ Study

Leasehold: 99 years from 14th December 1983 with approximately 63 years remaining.