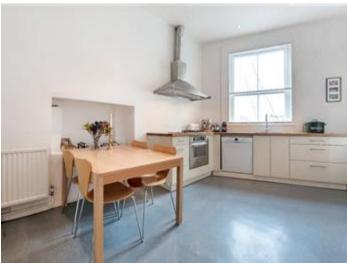

## **Description**

A lateral four bedroom second floor apartment set within this period Victorian building offering high ceilings and period features.

The apartment offers well laid out accommodation with a wooden floored double reception room and a large kitchen/breakfast room. The apartment is offered in good condition throughout yet still allows scope for an incoming purchaser to redesign to their own taste.

30 ft South facing double Reception room \* Kitchen/Breakfast Room \* 3 Double Bedrooms \* Family Bathroom \* Guest Cloakroom \* Bedroom 4/ Study

Leasehold: 99 years from 14th December 1983 with approximately 63 years remaining.