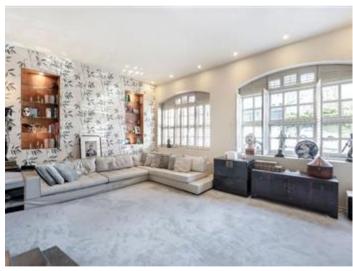

## **Description**

A rare opportunity to acquire a private, spacious and modern house behind a period facade in this highly sought-after location in St Johns Wood. Arranged over two floors, the house is in excellent condition and benefits from a double reception room, three bedrooms (all ensuite), a charming rear walled garden and off street parking for two cars with electronically operated gates.

## Accommodation and Amenities:

Inner Courtyard
Open Plan Reception Room
Guest WC
Large Kitchen/Atrium
Master Bedroom with en-suite Dressing Room and Shower Room
Bedroom 2 with en-suite Bathroom
Bedroom 3 with en-suite Shower
Lutron Lighting System
Secure Off Street Parking with Electronically Operated Gates