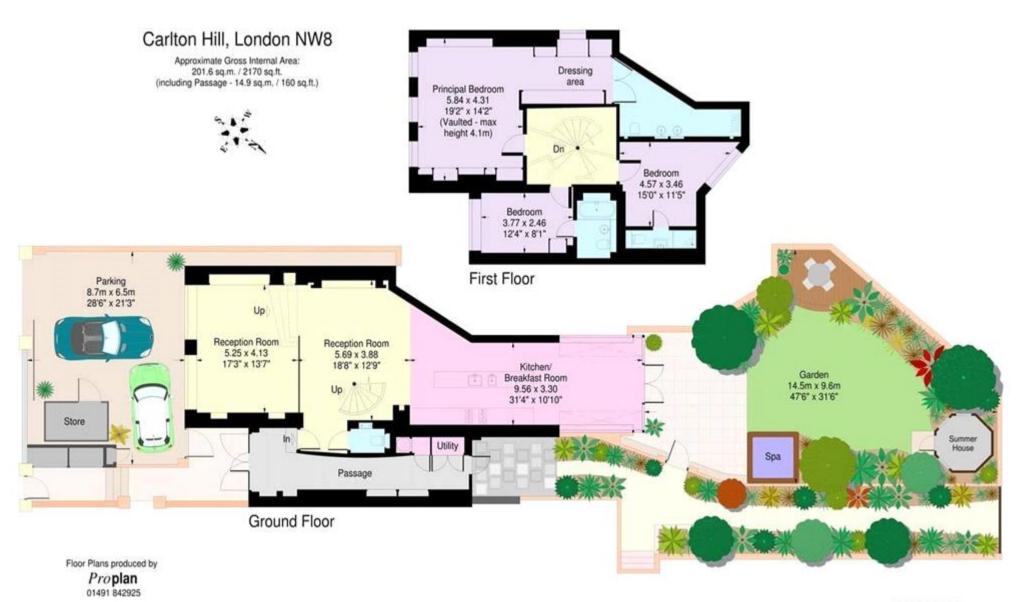

## Accommodation and Amenities:

Inner Courtyard
Open Plan Reception Room
Guest WC
Large Kitchen/Atrium
Master Bedroom with en-suite Dressing Room and Shower Room
Bedroom 2 with en-suite Bathroom
Bedroom 3 with en-suite Shower
Lutron Lighting System
Secure Off Street Parking with Electronically Operated Gates

Leasehold (60 years)

All measurements and figures are taken in accordance with RICS guidelines. This plan is for guidance only and must not be relied upon as a statement of fact. APPROX. SCALE

012345

. .