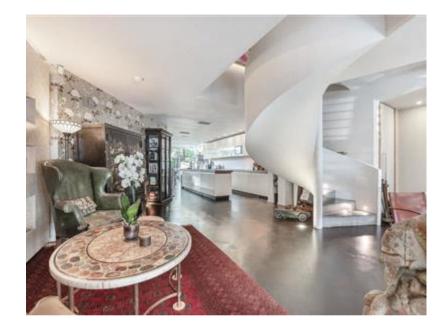

## **Description**

A rare opportunity to acquire a private, spacious and modern house behind a period facade in this highly sought-after location in St Johns Wood. Arranged over two floors, the house is in excellent condition and benefits from a double reception room, three bedrooms (all ensuite), a charming rear walled garden and off street parking for two cars with electronically operated gates.

## Accommodation and Amenities:

Inner Courtyard
Open Plan Reception Room
Guest WC
Large Kitchen/Atrium
Master Bedroom with en-suite Dressing Room and Shower Room
Bedroom 2 with en-suite Bathroom
Bedroom 3 with en-suite Shower
Lutron Lighting System
Secure Off Street Parking with Electronically Operated Gates