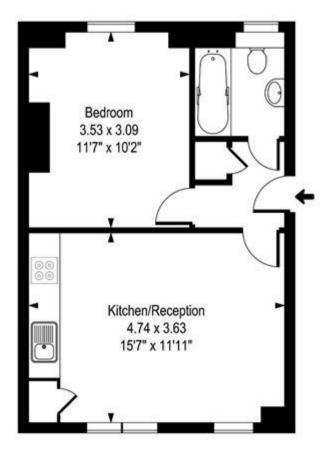

## Warwick Chambers, W8

Upper Ground Floor

Approx Gross Internal Area 395 Sq Ft - 36.72 Sq M

The energy efficiency rating is a measure of the overall efficiency of a home. The higher the rating the more energy efficient the home is and the lower the fuel bills will be.