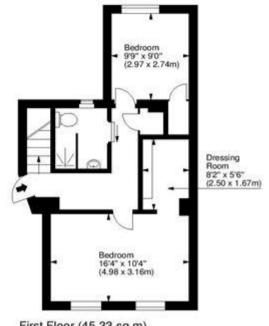

First Floor: Master Bedroom & Dressing Area; Further Bedroom; Shower Room

Second Floor: Sitting Area, Dining Room, Kitchen, Shower Room

**Tenure** Share of Freehold

## £1,800,000 Share of Freehold

First Floor (45.33 sq m)

For illustration purposes only. Not to scale. All measurements are taken and shown at floor level. www.rSphotography.co.uk@ Photography / Floor Plans / Lease Plans / EPCs