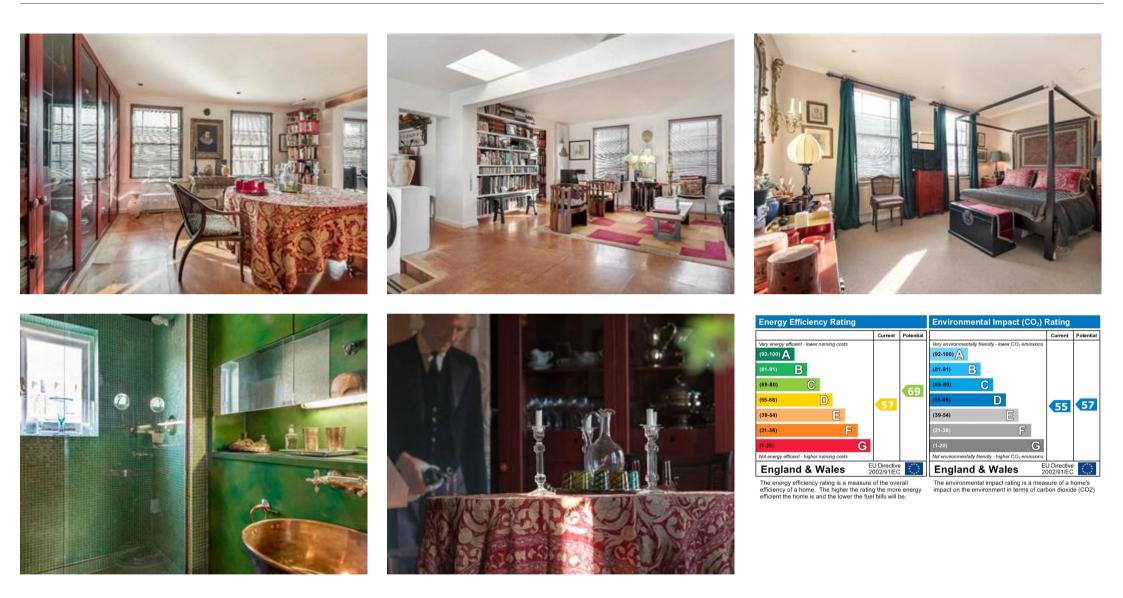

## Description

Set in one of the best streets in trendy Notting Hill this unique, 2 bedroom maisonette has huge character and charm. The property is arranged over two floors and has a wealth of wonderful details including a leather floor in the living area and copper lined doors and stairs. A large reception area and a beautiful, separate dining room provide elegant entertaining space as well as a spacious outside terrace.

First Floor: Master Bedroom & Dressing Area; Further Bedroom; Shower Room

Second Floor: Sitting Area, Dining Room, Kitchen, Shower Room

**Tenure** Share of Freehold