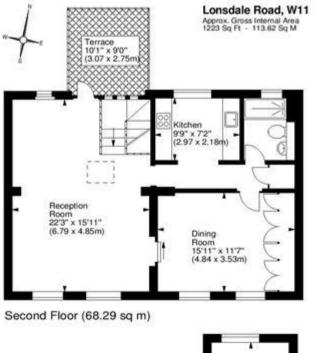

First Floor: Master Bedroom & Dressing Area; Further Bedroom; Shower Room

Second Floor: Sitting Area, Dining Room, Kitchen, Shower Room

**Tenure** Share of Freehold

## £1,800,000 Share of Freehold

First Floor (45.33 sq m)

For illustration purposes only. Not to scale. All measurements are taken and shown at floor level. www.rSphotography.co.uk@ Photography / Floor Plans / Lease Plans / EPCs