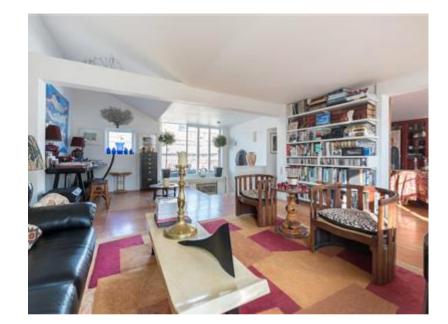

## Description

Set in one of the best streets in trendy Notting Hill this unique, 2 bedroom maisonette has huge character and charm. The property is arranged over two floors and has a wealth of wonderful details including a leather floor in the living area and copper lined doors and stairs. A large reception area and a beautiful, separate dining room provide elegant entertaining space as well as a spacious outside terrace.