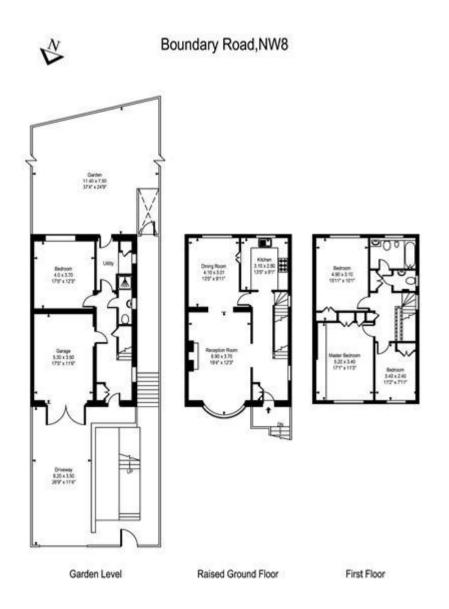

#### Approx Gross Internal Area 1830 Sq Ft - 170 Sq M

While every attempt has been made to ensure the accuracy of the floor plan costained here, measurements of the doors, windows, rooms and any other terms are approximate and no regionability is taken for any error, orme-attempt, this plan is to its harborise proposes roly and about the used by any prospective purchase. The services, particular and applications alored harborise testing and or guarantees as to the organization of guarantee purchase.