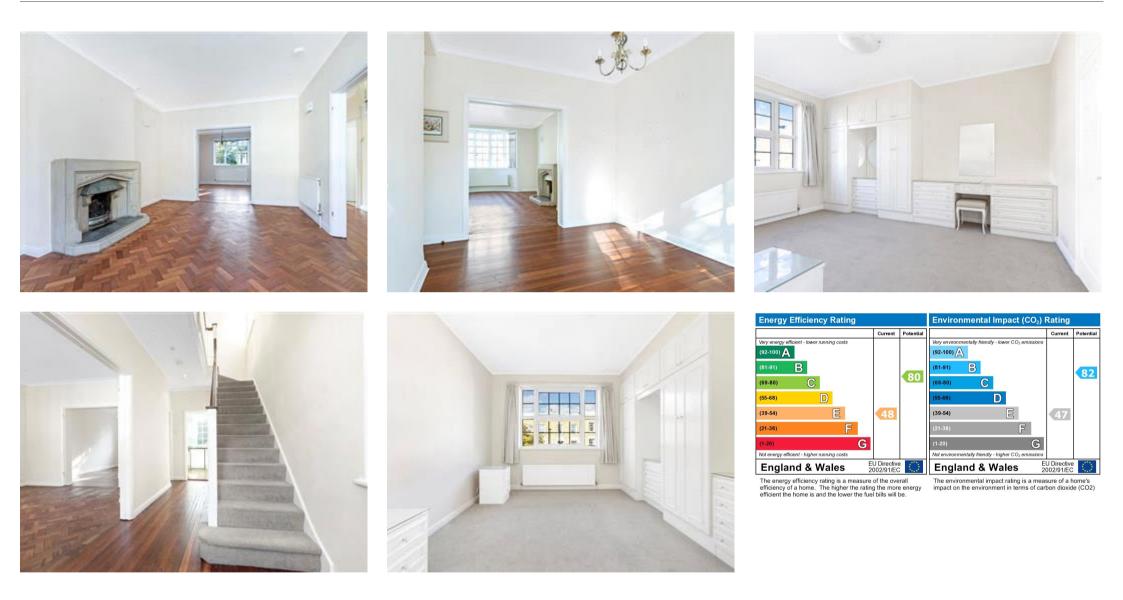

### Description

A bright and spacious semi-detached 4 bedroom Freehold house with a South facing garden, garage and off street parking. Boundary Road is a short walk from the amenities of St Johns Wood High Street and St Johns Wood tube station (Jubilee Line) Planning permission has been obtained for a mansard loft conversion and an extension at garden level, further details are available on request.