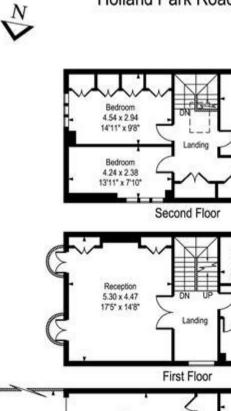

## £1,999,000 Leasehold

Holland Park Road, W14

Bedroom

4.39 x 3.40

14'5" x 11'2"

Master Bedroom

4.36 x 3.70

14'4" x 12'2"