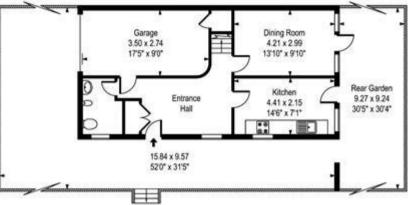

0

Ground Floor

Approx Gross Internal Area 1775 Sq Ft - 164.88 Sq M

While every attempt has been made to ensure the accuracy of the floor plan contained here, measurements of the dours, windows, more add any other terms are approximate and no responsibility is taken to any ency, characon, or mis-addiment. This gian is for laterative purposes only and should be used as usin by any prospective purposes. The services, system and opploarces below hare not been head and to quantities as to be reproved by or efficiency can be given.