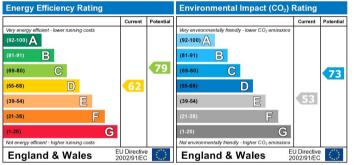

The energy efficiency rating is a measure of the overall efficiency of a home. The higher the rating the more energy efficient the home is and the lower the fuel bills will be. 
 England & Wales
 2002/91/EC
 List

 The environmental impact rating is a measure of a home's impact on the environment in terms of carbon dioxide (CO2)
 Control of the environment in terms of carbon dioxide (CO2)

Viewing by appointment only Milton Stone - Head Office 53 Abingdon Road, London W8 6AN Tel: 0207 938 2311 Email: info@miltonstone.com Website: www.miltonstone.com