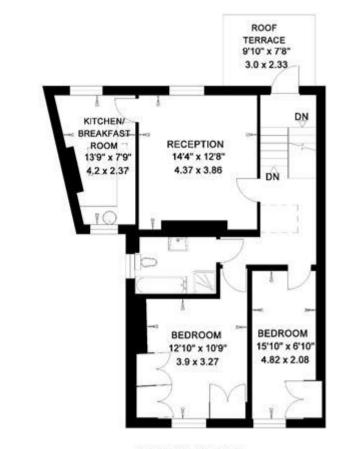

## £950,000 Leasehold

IN: UP

FIRST FLOOR

SECOND FLOOR

Viewing by appointment only Milton Stone - Head Office 53 Abingdon Road, London W8 6AN Tel: 0207 938 2311 Email: info@miltonstone.com Website: www.miltonstone.com