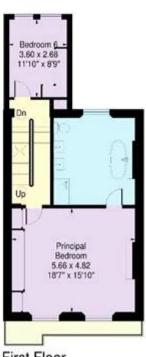

## Abbey Gardens, St John's Wood NW8

Approximate Gross Internal Area: 315.4 sq.m. / 3395 sq.ft. (Including reduced height area, below 1.5m - denoted with dashed line) Reduced height area - 6.3 sq.m. / 68 sq.ft.

Raised Ground Floor

First Floor

Third Floor

Second Floor

Proplan 01491 842925

All measurements and figures are taken in accordance with RICS guidelines. This plan is for guidance only and must not be relied upon as a statement of fact.