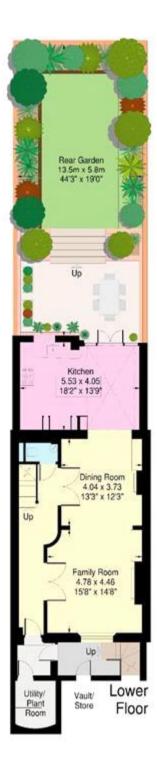

## Abbey Gardens, St John's Wood NW8

Approximate Gross Internal Area: 315.4 sq.m. / 3395 sq.ft. (Including reduced height area, below 1.5m - denoted with dashed line) Reduced height area - 6.3 sq.m. / 68 sq.ft.

Raised Ground Floor

First Floor

Third Floor

Second Floor

Proplan 01491 842925

All measurements and figures are taken in accordance with RICS guidelines. This plan is for guidance only and must not be relied upon as a statement of fact.