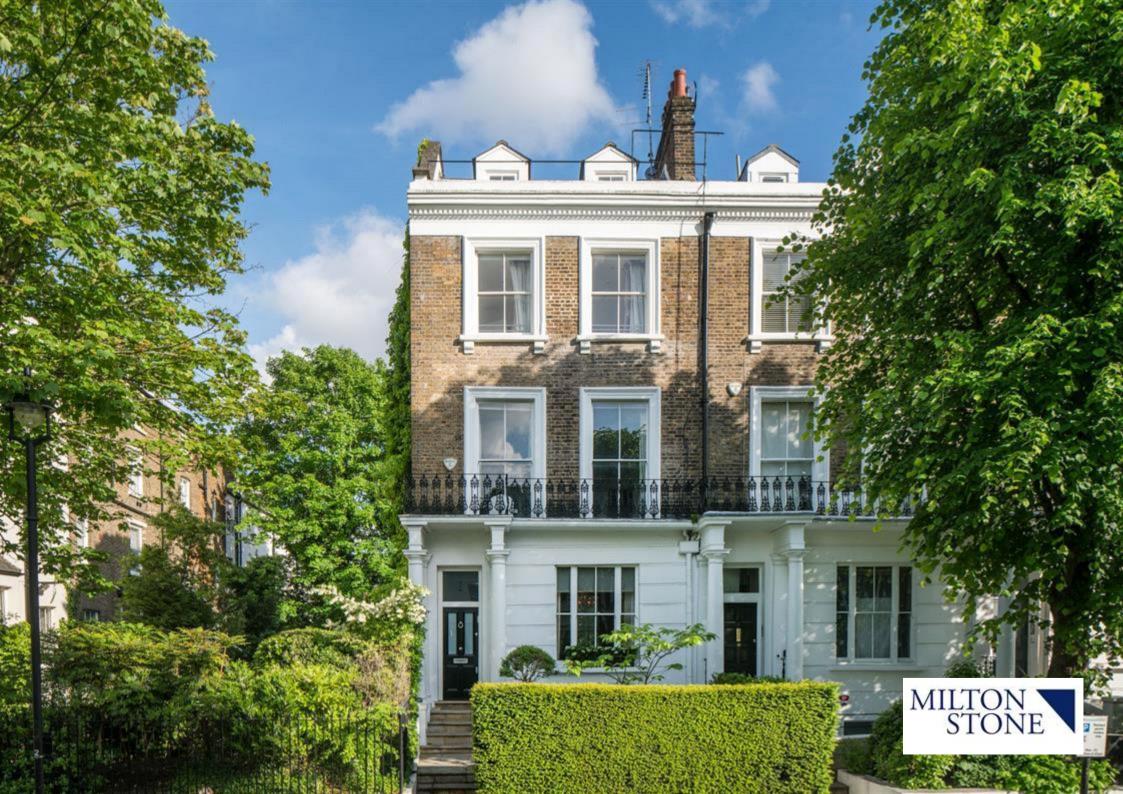

## **Description**

A beautifully presented and spacious 6 bedroom family house in this desirable tree lined street on the West side of St Johns Wood. This bright and well-proportioned home has been well maintained and benefits from a landscaped rear garden and a roof terrace. Abbey Gardens is a short walk from St Johns Wood High Street, Violet Hill Park and The American School in London.

## Abbey Gardens, St John's Wood NW8

Approximate Gross Internal Area: 315.4 sq.m. / 3395 sq.ft. (Including reduced height area, below 1.5m - denoted with dashed line) Reduced height area - 6.3 sq.m. / 68 sq.ft.