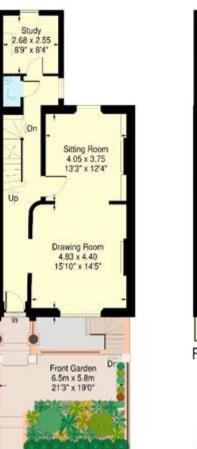

## Abbey Gardens, St John's Wood NW8

Approximate Gross Internal Area: 315.4 sq.m. / 3395 sq.ft. (Including reduced height area, below 1.5m - denoted with dashed line) Reduced height area - 6.3 sq.m. / 68 sq.ft.

Raised Ground Floor

First Floor

Third Floor

Second Floor

Proplan 01491 842925

All measurements and figures are taken in accordance with RICS guidelines. This plan is for guidance only and must not be relied upon as a statement of fact.