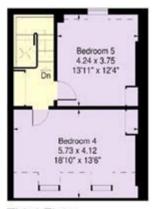

## Abbey Gardens, St John's Wood NW8

Approximate Gross Internal Area: 315.4 sq.m. / 3395 sq.ft. (Including reduced height area, below 1.5m - denoted with dashed line) Reduced height area - 6.3 sq.m. / 68 sq.ft.

Raised Ground Floor

First Floor

Third Floor

Second Floor

Proplan 01491 842925

All measurements and figures are taken in accordance with RICS guidelines. This plan is for guidance only and must not be relied upon as a statement of fact.