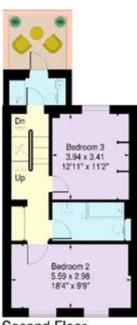

## Abbey Gardens, St John's Wood NW8

Approximate Gross Internal Area: 315.4 sq.m. / 3395 sq.ft. (Including reduced height area, below 1.5m - denoted with dashed line) Reduced height area - 6.3 sq.m. / 68 sq.ft.

Raised Ground Floor

First Floor

Third Floor

Second Floor

Proplan 01491 842925

All measurements and figures are taken in accordance with RICS guidelines. This plan is for guidance only and must not be relied upon as a statement of fact.