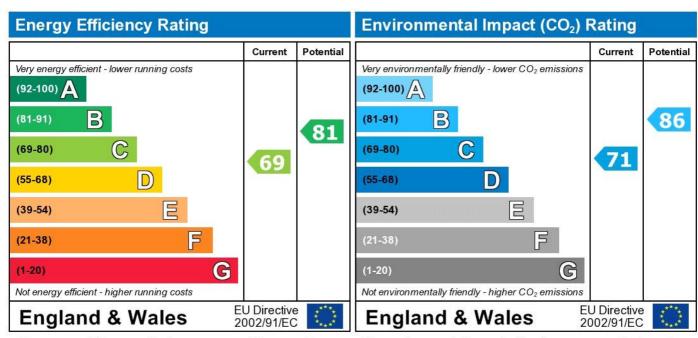

The energy efficiency rating is a measure of the overall efficiency of a home. The higher the rating the more energy efficient the home is and the lower the fuel bills will be.

The environmental impact rating is a measure of a home's impact on the environment in terms of carbon dioxide (CO2)