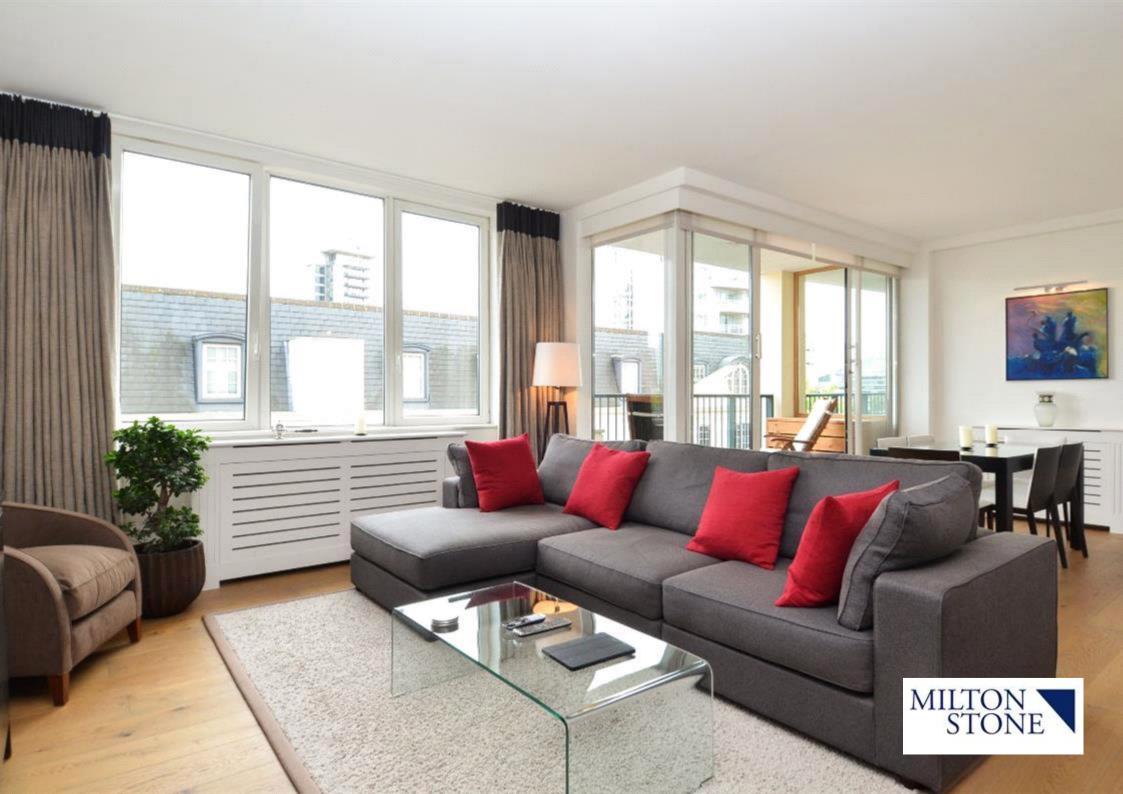

## Description

An exceptionally bright south facing fourth floor, two double bedroom apartment which has been interior designed throughout. The apartment offers excellent entertaining space and a South Facing balcony with glimpses of the river.

25ft Double reception with wooden floors and sliding doors to a south facing balcony with glimpses of the River Thames: Fully fitted Kitchen including a wine cooler: Master Bedroom with en-suite Bathroom : Second Double Bedroom : Shower room : Air conditioning : Lift : Video entry phone system : Underground Parking : Porterage : 24hr On Site Security.