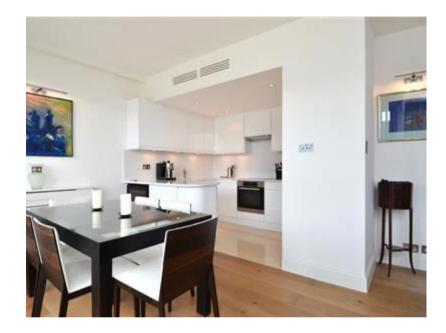

25ft Double reception with wooden floors and sliding doors to a south facing balcony with glimpses of the River Thames: Fully fitted Kitchen including a wine cooler: Master Bedroom with en-suite Bathroom : Second Double Bedroom : Shower room : Air conditioning : Lift : Video entry phone system : Underground Parking : Porterage : 24hr On Site Security.