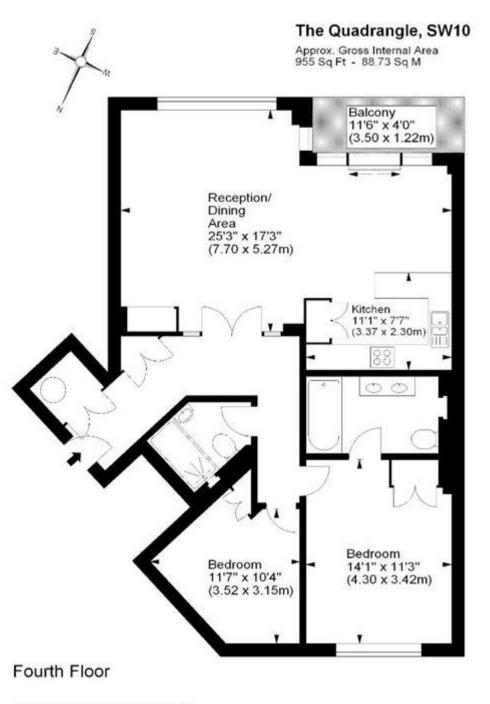

## Tenure

Leasehold (99 years)

For illustration purposes only. Not to scale. All measurements are taken and shown at floor level. www.r3photography.co.uk © Photography / Floor Plans / Lease Plans / EPCs